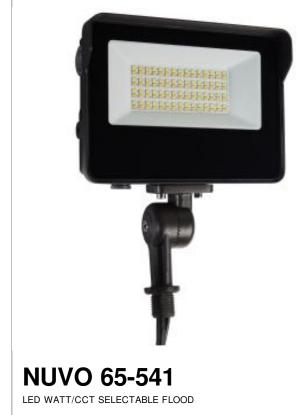

## SATCO" NUVO"

Project Name

Location

Prepared By

Notes

ww 01-15-2024 02:40:07

| Status                    | Active                                                 |
|---------------------------|--------------------------------------------------------|
| Fixture Type              | Flood Light                                            |
| Finish                    | Bronze                                                 |
| Wattage                   | 15W/25W/35W                                            |
| Lumen Output              | 1800L-4900L                                            |
| CCT (Kelvin)              | 3000K/4000K/5000K                                      |
| Temperature               | Warm to Cool White                                     |
| IP Rating                 | IP66                                                   |
| Indoor or Outdoor Fixture | Outdoor                                                |
| Specifications            |                                                        |
| Technology                | LED                                                    |
| CRI                       | 80                                                     |
| Voltage                   | 120V-347V                                              |
| Beam Angle                | 150x135                                                |
| Rated Hours               | 50000                                                  |
| Operating Temperature     | -30C (-22F) to +45C (+113F)                            |
| Dimmable                  | Yes-Dimmable                                           |
| Dimming Note              | 0-10V Dimming Only                                     |
| Photocell or Sensor       | Has Photocell                                          |
| Lens Material             | Tempered Glass                                         |
| Surge Protection          | Built-in surge protection - 4KV                        |
| Weight (lb.)              | 1.14                                                   |
| Material                  | Die-cast Aluminum                                      |
| Dimensions                |                                                        |
| Height (in.)              | 2.44                                                   |
| Width (in.)               | 9.91                                                   |
| Length (in.)              | 7.24                                                   |
| Compliance                |                                                        |
| -                         |                                                        |
| Safety Listing            | cULus                                                  |
| Location Rating           | Wet                                                    |
| Energy Star               | No                                                     |
| DLC Approved              | Yes                                                    |
| DLC ID                    | S-YAZ2QI                                               |
| CA T20 / T24 Rationale    | T20 Exempt - Fixtures Not<br>Regulated                 |
| California Status         | Lawful for sale in California                          |
| Title 20 / 24 Status      | Lawful for sale                                        |
| California Prop 65        | Lead                                                   |
| RoHS Compliant            | Yes                                                    |
| FCC Compliant             | Yes                                                    |
| SDS Sheet                 | LED_Fixture                                            |
| Additional Information    |                                                        |
| Specification Note        | NEMA Distribution: 7V x 7H                             |
| Installation Notes        | Height will change with different<br>mounting options. |
|                           |                                                        |