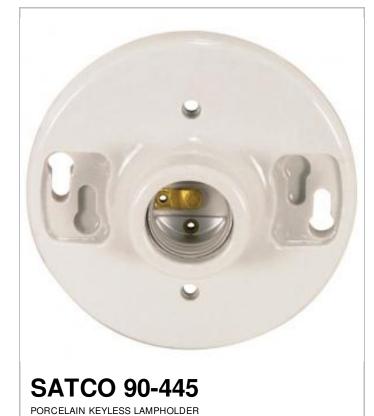

## SATCO" NUVO"

Project Name

Location

Prepared By

| Status                 | Active             |
|------------------------|--------------------|
| Voltage                | 250V               |
| Wattage                | 660W               |
| Length (in.)           | 4.38               |
| Width (in.)            | 4.38               |
| Height (in.)           | 1.5                |
| Finish                 | White              |
| Safety Listing         | cULus - Listed     |
| Each UPC               | 045923904455       |
| Physical               |                    |
| Diameter               | 4.38               |
| Finish Family          | White              |
| Material               | Porcelain          |
| Additional Information |                    |
| Additional Information | Two-screw terminal |
| Includes               | Mounting screws    |
| For Use With           | S13118,S13119      |