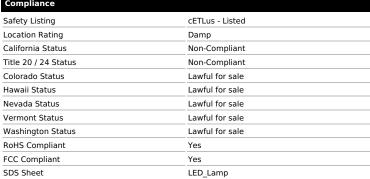

## SATCO NUVO

Project Name

Prepared By

Notes

8T10/LED/HL/40K/FR/ND/CD

| General                    |                                      |
|----------------------------|--------------------------------------|
| Status                     | Active                               |
| Watts                      | 8W                                   |
| Incandescent Equivalent    | 60W                                  |
| Volts                      | 120V                                 |
| Shape                      | T10                                  |
| Base                       | Medium                               |
| ANSI Base                  | E26                                  |
| Finish                     | Frost                                |
| CCT (Kelvin)               | 4000K                                |
| Temperature                | Cool White                           |
| CRI                        | 80                                   |
| Lumens                     | 1080L                                |
| Beam Spread                | 360                                  |
| Dimmable                   | Non-Dimmable                         |
| Hours Rated                | 15000                                |
| Product Category           | Tubular                              |
| Technology                 | LED                                  |
| Smart Product Info         |                                      |
| IOT Enabled                | No                                   |
| Electrical                 |                                      |
| Operating Frequency        | 60Hz                                 |
| Power Factor               | >0.4                                 |
| Operating Position         | Universal                            |
| Operating Temperature      | -20C (-4F) to +45C (+113F)           |
| Physical                   |                                      |
| MOL                        | 4.02                                 |
| MOD                        | 1.26                                 |
| Housing Color              | White                                |
| Weight (lb.)               | 0.24                                 |
| Additional Information     |                                      |
| Rated For Enclosed Fixture | No                                   |
| Installation Notes         | Not for use in vapor tight fixtures. |
| Warranty                   | 3 Year Limited                       |
| Compliance                 |                                      |
| Safety Listing             | cETLus - Listed                      |
| Location Rating            | Damp                                 |
| California Status          | Non-Compliant                        |
| Title 20 / 24 Status       | Non-Compliant                        |
| Colorado Status            | Lawful for sale                      |
| Hawaii Status              | Lawful for sale                      |
| Nevada Status              | Lawful for sale                      |
|                            | Lawful for cale                      |