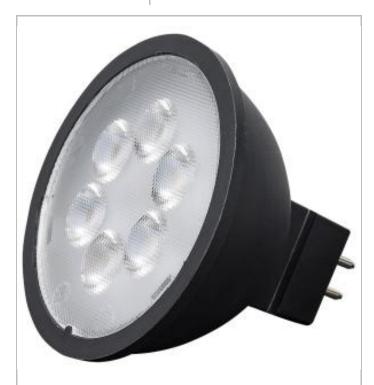

## **SATCO S11396**

4.5MR16/LED/40'/830/12V/BLACK

Notes

www] 01-15-2024 02:40:0

| General                                                                                                                                                                                                                                                                                             |                                                                                                                                                                                                     |
|-----------------------------------------------------------------------------------------------------------------------------------------------------------------------------------------------------------------------------------------------------------------------------------------------------|-----------------------------------------------------------------------------------------------------------------------------------------------------------------------------------------------------|
| Status                                                                                                                                                                                                                                                                                              | Active                                                                                                                                                                                              |
| Watts                                                                                                                                                                                                                                                                                               | 4.5W                                                                                                                                                                                                |
| Incandescent Equivalent                                                                                                                                                                                                                                                                             | 35W                                                                                                                                                                                                 |
| Volts                                                                                                                                                                                                                                                                                               | 12V                                                                                                                                                                                                 |
| Shape                                                                                                                                                                                                                                                                                               | MR16                                                                                                                                                                                                |
| Base                                                                                                                                                                                                                                                                                                | Bi Pin GU5.3                                                                                                                                                                                        |
| ANSI Base                                                                                                                                                                                                                                                                                           | GU5.3                                                                                                                                                                                               |
| Finish                                                                                                                                                                                                                                                                                              | Black                                                                                                                                                                                               |
| CCT (Kelvin)                                                                                                                                                                                                                                                                                        | 3000K                                                                                                                                                                                               |
| Temperature                                                                                                                                                                                                                                                                                         | Soft White                                                                                                                                                                                          |
| CRI                                                                                                                                                                                                                                                                                                 | 80                                                                                                                                                                                                  |
| Lumens                                                                                                                                                                                                                                                                                              | 360L                                                                                                                                                                                                |
| Beam Spread                                                                                                                                                                                                                                                                                         | 40                                                                                                                                                                                                  |
| Dimmable                                                                                                                                                                                                                                                                                            | Yes-Dimmable                                                                                                                                                                                        |
| Dimming Note                                                                                                                                                                                                                                                                                        | Check the transformer/driver MFG for dimmer compatibility                                                                                                                                           |
| Hours Rated                                                                                                                                                                                                                                                                                         | 25000                                                                                                                                                                                               |
| Lamp Type                                                                                                                                                                                                                                                                                           | MR                                                                                                                                                                                                  |
| Technology                                                                                                                                                                                                                                                                                          | LED                                                                                                                                                                                                 |
| Electrical                                                                                                                                                                                                                                                                                          |                                                                                                                                                                                                     |
| Operating Frequency                                                                                                                                                                                                                                                                                 | 60Hz                                                                                                                                                                                                |
| CBCP                                                                                                                                                                                                                                                                                                | 730                                                                                                                                                                                                 |
| Candlepower                                                                                                                                                                                                                                                                                         | 730                                                                                                                                                                                                 |
|                                                                                                                                                                                                                                                                                                     |                                                                                                                                                                                                     |
| Power Factor                                                                                                                                                                                                                                                                                        | 0.94                                                                                                                                                                                                |
| Power Factor Operating Temperature                                                                                                                                                                                                                                                                  | 0.94<br>-25C (-13F) to +45C (+113F)                                                                                                                                                                 |
|                                                                                                                                                                                                                                                                                                     |                                                                                                                                                                                                     |
| Operating Temperature                                                                                                                                                                                                                                                                               |                                                                                                                                                                                                     |
| Operating Temperature  Physical                                                                                                                                                                                                                                                                     | -25C (-13F) to +45C (+113F)                                                                                                                                                                         |
| Operating Temperature  Physical  MOL                                                                                                                                                                                                                                                                | -25C (-13F) to +45C (+113F)                                                                                                                                                                         |
| Operating Temperature  Physical  MOL  MOD                                                                                                                                                                                                                                                           | -25C (-13F) to +45C (+113F)  1.77  1.97                                                                                                                                                             |
| Operating Temperature  Physical  MOL  MOD  Lensed                                                                                                                                                                                                                                                   | -25C (-13F) to +45C (+113F)  1.77  1.97  Lensed Lamp                                                                                                                                                |
| Operating Temperature  Physical  MOL  MOD  Lensed  Lens Finish                                                                                                                                                                                                                                      | -25C (-13F) to +45C (+113F)  1.77  1.97  Lensed Lamp  Array                                                                                                                                         |
| Operating Temperature  Physical  MOL  MOD  Lensed  Lens Finish  Lens Material                                                                                                                                                                                                                       | -25C (-13F) to +45C (+113F)  1.77  1.97  Lensed Lamp  Array  Plastic                                                                                                                                |
| Operating Temperature  Physical  MOL  MOD  Lensed  Lens Finish  Lens Material  Housing Color                                                                                                                                                                                                        | -25C (-13F) to +45C (+113F)  1.77  1.97  Lensed Lamp  Array  Plastic  Black                                                                                                                         |
| Operating Temperature  Physical  MOL  MOD  Lensed  Lens Finish  Lens Material  Housing Color  Weight (lb.)                                                                                                                                                                                          | -25C (-13F) to +45C (+113F)  1.77  1.97  Lensed Lamp  Array  Plastic  Black                                                                                                                         |
| Operating Temperature  Physical  MOL  MOD  Lensed  Lens Finish  Lens Material  Housing Color  Weight (lb.)  Additional Information                                                                                                                                                                  | -25C (-13F) to +45C (+113F)  1.77  1.97  Lensed Lamp  Array  Plastic  Black  0.08                                                                                                                   |
| Operating Temperature  Physical  MOL  MOD  Lensed  Lens Finish  Lens Material  Housing Color  Weight (lb.)  Additional Information  Rated For Enclosed Fixture                                                                                                                                      | -25C (-13F) to +45C (+113F)  1.77  1.97  Lensed Lamp  Array  Plastic  Black  0.08                                                                                                                   |
| Operating Temperature  Physical  MOL  MOD  Lensed  Lens Finish  Lens Material  Housing Color  Weight (lb.)  Additional Information  Rated For Enclosed Fixture  Warranty                                                                                                                            | -25C (-13F) to +45C (+113F)  1.77  1.97  Lensed Lamp  Array  Plastic  Black  0.08                                                                                                                   |
| Operating Temperature  Physical  MOL  MOD  Lensed  Lens Finish  Lens Material  Housing Color  Weight (lb.)  Additional Information  Rated For Enclosed Fixture  Warranty  Compliance                                                                                                                | -25C (-13F) to +45C (+113F)  1.77  1.97  Lensed Lamp  Array  Plastic  Black  0.08  Yes  5 Year Limited - 10 hr per day                                                                              |
| Operating Temperature  Physical  MOL  MOD  Lensed  Lens Finish  Lens Material  Housing Color  Weight (lb.)  Additional Information  Rated For Enclosed Fixture  Warranty  Compliance  Safety Listing                                                                                                | -25C (-13F) to +45C (+113F)  1.77  1.97  Lensed Lamp  Array  Plastic  Black  0.08  Yes  5 Year Limited - 10 hr per day                                                                              |
| Operating Temperature  Physical  MOL  MOD  Lensed  Lens Finish  Lens Material  Housing Color  Weight (lb.)  Additional Information  Rated For Enclosed Fixture  Warranty  Compliance  Safety Listing  Location Rating                                                                               | -25C (-13F) to +45C (+113F)  1.77  1.97  Lensed Lamp  Array  Plastic  Black  0.08  Yes  5 Year Limited - 10 hr per day  CULus  Damp                                                                 |
| Operating Temperature  Physical  MOL  MOD  Lensed  Lens Finish  Lens Material  Housing Color  Weight (lb.)  Additional Information  Rated For Enclosed Fixture  Warranty  Compliance  Safety Listing  Location Rating  Energy Star                                                                  | -25C (-13F) to +45C (+113F)  1.77  1.97  Lensed Lamp  Array  Plastic  Black  0.08  Yes  5 Year Limited - 10 hr per day  CULus  Damp  No                                                             |
| Operating Temperature  Physical  MOL  MOD  Lensed  Lens Finish  Lens Material  Housing Color  Weight (lb.)  Additional Information  Rated For Enclosed Fixture  Warranty  Compliance  Safety Listing  Location Rating  Energy Star  CA T20 / T24 Rationale                                          | -25C (-13F) to +45C (+113F)  1.77  1.97  Lensed Lamp  Array  Plastic  Black  0.08  Yes  5 Year Limited - 10 hr per day  cULus  Damp  No  T20 Listed                                                 |
| Operating Temperature  Physical  MOL  MOD  Lensed  Lens Finish  Lens Material  Housing Color  Weight (lb.)  Additional Information  Rated For Enclosed Fixture  Warranty  Compliance  Safety Listing  Location Rating  Energy Star  CA T20 / T24 Rationale  California Status                       | -25C (-13F) to +45C (+113F)  1.77  1.97  Lensed Lamp  Array  Plastic  Black  0.08  Yes  5 Year Limited - 10 hr per day  CULus  Damp  No  T20 Listed  Lawful for sale in California                  |
| Operating Temperature  Physical  MOL  MOD  Lensed  Lens Finish  Lens Material  Housing Color  Weight (lb.)  Additional Information  Rated For Enclosed Fixture  Warranty  Compliance  Safety Listing  Location Rating  Energy Star  CA T20 / T24 Rationale  California Status  Title 20 / 24 Status | -25C (-13F) to +45C (+113F)  1.77  1.97  Lensed Lamp  Array  Plastic  Black  0.08  Yes  5 Year Limited - 10 hr per day  CULus  Damp  No  T20 Listed  Lawful for sale in California  Lawful for sale |