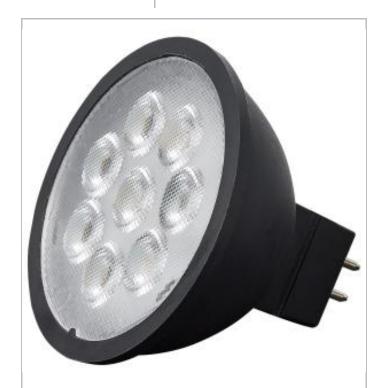

## **SATCO S11398**

6.5MR16/LED/40'/830/12V/BLACK

Notes

www] 01-15-2024 02:40:0

| General                                                                                                                                                                                                                                                                                                             |                                                                                                                                                                                                          |
|---------------------------------------------------------------------------------------------------------------------------------------------------------------------------------------------------------------------------------------------------------------------------------------------------------------------|----------------------------------------------------------------------------------------------------------------------------------------------------------------------------------------------------------|
| Status                                                                                                                                                                                                                                                                                                              | Active                                                                                                                                                                                                   |
| Watts                                                                                                                                                                                                                                                                                                               | 6.5W                                                                                                                                                                                                     |
| Incandescent Equivalent                                                                                                                                                                                                                                                                                             | 50W                                                                                                                                                                                                      |
| Volts                                                                                                                                                                                                                                                                                                               | 12V                                                                                                                                                                                                      |
| Shape                                                                                                                                                                                                                                                                                                               | MR16                                                                                                                                                                                                     |
| Base                                                                                                                                                                                                                                                                                                                | Bi Pin GU5.3                                                                                                                                                                                             |
| ANSI Base                                                                                                                                                                                                                                                                                                           | GU5.3                                                                                                                                                                                                    |
| Finish                                                                                                                                                                                                                                                                                                              | Black                                                                                                                                                                                                    |
| CCT (Kelvin)                                                                                                                                                                                                                                                                                                        | 3000K                                                                                                                                                                                                    |
| Temperature                                                                                                                                                                                                                                                                                                         | Soft White                                                                                                                                                                                               |
| CRI                                                                                                                                                                                                                                                                                                                 | 80                                                                                                                                                                                                       |
| Lumens                                                                                                                                                                                                                                                                                                              | 500L                                                                                                                                                                                                     |
| Beam Spread                                                                                                                                                                                                                                                                                                         | 40                                                                                                                                                                                                       |
| Dimmable                                                                                                                                                                                                                                                                                                            | Yes-Dimmable                                                                                                                                                                                             |
| Dimming Note                                                                                                                                                                                                                                                                                                        | Check the transformer/driver MFG for dimmer compatibility                                                                                                                                                |
| Hours Rated                                                                                                                                                                                                                                                                                                         | 25000                                                                                                                                                                                                    |
| Lamp Type                                                                                                                                                                                                                                                                                                           | MR                                                                                                                                                                                                       |
| Technology                                                                                                                                                                                                                                                                                                          | LED                                                                                                                                                                                                      |
| Electrical                                                                                                                                                                                                                                                                                                          |                                                                                                                                                                                                          |
| Operating Frequency                                                                                                                                                                                                                                                                                                 | 60Hz                                                                                                                                                                                                     |
| CBCP                                                                                                                                                                                                                                                                                                                | 1060                                                                                                                                                                                                     |
| Candlepower                                                                                                                                                                                                                                                                                                         | 1060                                                                                                                                                                                                     |
|                                                                                                                                                                                                                                                                                                                     | 0.93                                                                                                                                                                                                     |
|                                                                                                                                                                                                                                                                                                                     |                                                                                                                                                                                                          |
| Power Factor Operating Temperature                                                                                                                                                                                                                                                                                  | -                                                                                                                                                                                                        |
| Operating Temperature                                                                                                                                                                                                                                                                                               | -25C (-13F) to +45C (+113F)                                                                                                                                                                              |
|                                                                                                                                                                                                                                                                                                                     | -                                                                                                                                                                                                        |
| Operating Temperature                                                                                                                                                                                                                                                                                               | -                                                                                                                                                                                                        |
| Operating Temperature  Physical                                                                                                                                                                                                                                                                                     | -25C (-13F) to +45C (+113F)                                                                                                                                                                              |
| Operating Temperature  Physical  MOL                                                                                                                                                                                                                                                                                | -25C (-13F) to +45C (+113F)                                                                                                                                                                              |
| Operating Temperature  Physical  MOL  MOD                                                                                                                                                                                                                                                                           | -25C (-13F) to +45C (+113F)  1.77  1.97                                                                                                                                                                  |
| Operating Temperature  Physical  MOL  MOD  Lensed                                                                                                                                                                                                                                                                   | -25C (-13F) to +45C (+113F)  1.77  1.97  Lensed Lamp                                                                                                                                                     |
| Operating Temperature  Physical  MOL  MOD  Lensed  Lens Finish                                                                                                                                                                                                                                                      | -25C (-13F) to +45C (+113F)  1.77  1.97  Lensed Lamp  Array                                                                                                                                              |
| Operating Temperature  Physical  MOL  MOD  Lensed  Lens Finish  Lens Material                                                                                                                                                                                                                                       | -25C (-13F) to +45C (+113F)  1.77  1.97  Lensed Lamp  Array  Plastic                                                                                                                                     |
| Operating Temperature  Physical  MOL  MOD  Lensed  Lens Finish  Lens Material  Housing Color                                                                                                                                                                                                                        | -25C (-13F) to +45C (+113F)  1.77  1.97  Lensed Lamp  Array  Plastic  Black                                                                                                                              |
| Operating Temperature  Physical  MOL  MOD  Lensed  Lens Finish  Lens Material  Housing Color  Weight (lb.)  Additional Information                                                                                                                                                                                  | -25C (-13F) to +45C (+113F)  1.77  1.97  Lensed Lamp  Array  Plastic  Black  0.08                                                                                                                        |
| Operating Temperature  Physical  MOL  MOD  Lensed  Lens Finish  Lens Material  Housing Color  Weight (lb.)                                                                                                                                                                                                          | -25C (-13F) to +45C (+113F)  1.77  1.97  Lensed Lamp  Array  Plastic  Black                                                                                                                              |
| Operating Temperature  Physical  MOL  MOD  Lensed  Lens Finish  Lens Material  Housing Color  Weight (lb.)  Additional Information  Rated For Enclosed Fixture  Warranty                                                                                                                                            | -25C (-13F) to +45C (+113F)  1.77  1.97  Lensed Lamp  Array  Plastic  Black  0.08                                                                                                                        |
| Operating Temperature  Physical  MOL  MOD  Lensed  Lens Finish  Lens Material  Housing Color  Weight (lb.)  Additional Information  Rated For Enclosed Fixture  Warranty  Compliance                                                                                                                                | -25C (-13F) to +45C (+113F)  1.77  1.97  Lensed Lamp  Array  Plastic  Black  0.08  Yes  5 Year Limited - 10 hr per day                                                                                   |
| Operating Temperature  Physical  MOL  MOD  Lensed  Lens Finish  Lens Material  Housing Color  Weight (lb.)  Additional Information  Rated For Enclosed Fixture  Warranty  Compliance  Safety Listing                                                                                                                | -25C (-13F) to +45C (+113F)  1.77  1.97  Lensed Lamp  Array  Plastic  Black  0.08  Yes  5 Year Limited - 10 hr per day                                                                                   |
| Operating Temperature  Physical  MOL  MOD  Lensed  Lens Finish  Lens Material  Housing Color  Weight (lb.)  Additional Information  Rated For Enclosed Fixture  Warranty  Compliance  Safety Listing  Location Rating                                                                                               | -25C (-13F) to +45C (+113F)  1.77  1.97  Lensed Lamp  Array  Plastic  Black  0.08  Yes  5 Year Limited - 10 hr per day  cULus  Damp                                                                      |
| Operating Temperature  Physical  MOL  MOD  Lensed  Lens Finish  Lens Material  Housing Color  Weight (lb.)  Additional Information  Rated For Enclosed Fixture  Warranty  Compliance  Safety Listing  Location Rating  Energy Star                                                                                  | -25C (-13F) to +45C (+113F)  1.77  1.97  Lensed Lamp  Array  Plastic  Black  0.08  Yes  5 Year Limited - 10 hr per day  CULus  Damp  No                                                                  |
| Operating Temperature  Physical  MOL  MOD  Lensed  Lens Finish  Lens Material  Housing Color  Weight (lb.)  Additional Information  Rated For Enclosed Fixture  Warranty  Compliance  Safety Listing  Location Rating  Energy Star  CA T20 / T24 Rationale                                                          | -25C (-13F) to +45C (+113F)  1.77  1.97  Lensed Lamp  Array  Plastic  Black  0.08  Yes  5 Year Limited - 10 hr per day  cULus  Damp  No  T20 Listed                                                      |
| Operating Temperature  Physical  MOL  MOD  Lensed  Lens Finish  Lens Material  Housing Color  Weight (lb.)  Additional Information  Rated For Enclosed Fixture  Warranty  Compliance  Safety Listing  Location Rating  Energy Star  CA T20 / T24 Rationale  California Status                                       | -25C (-13F) to +45C (+113F)  1.77  1.97  Lensed Lamp  Array  Plastic  Black  0.08  Yes  5 Year Limited - 10 hr per day  cULus  Damp  No  T20 Listed  Lawful for sale in California                       |
| Operating Temperature  Physical  MOL  MOD  Lensed  Lens Finish  Lens Material  Housing Color  Weight (lb.)  Additional Information  Rated For Enclosed Fixture  Warranty  Compliance  Safety Listing  Location Rating  Energy Star  CA T20 / T24 Rationale  California Status  Title 20 / 24 Status                 | -25C (-13F) to +45C (+113F)  1.77  1.97  Lensed Lamp  Array  Plastic  Black  0.08  Yes  5 Year Limited - 10 hr per day  CULus  Damp  No  T20 Listed  Lawful for sale in California  Lawful for sale      |
| Operating Temperature  Physical  MOL  MOD  Lensed  Lens Finish  Lens Material  Housing Color  Weight (lb.)  Additional Information  Rated For Enclosed Fixture  Warranty  Compliance  Safety Listing  Location Rating  Energy Star  CA T20 / T24 Rationale  California Status  Title 20 / 24 Status  RoHS Compliant | -25C (-13F) to +45C (+113F)  1.77  1.97  Lensed Lamp  Array  Plastic  Black  0.08  Yes  5 Year Limited - 10 hr per day  CULus  Damp  No  T20 Listed  Lawful for sale in California  Lawful for sale  Yes |
| Operating Temperature  Physical  MOL  MOD  Lensed  Lens Finish  Lens Material  Housing Color  Weight (lb.)  Additional Information  Rated For Enclosed Fixture  Warranty  Compliance  Safety Listing  Location Rating  Energy Star  CA T20 / T24 Rationale  California Status  Title 20 / 24 Status                 | -25C (-13F) to +45C (+113F)  1.77  1.97  Lensed Lamp  Array  Plastic  Black  0.08  Yes  5 Year Limited - 10 hr per day  CULus  Damp  No  T20 Listed  Lawful for sale in California  Lawful for sale      |