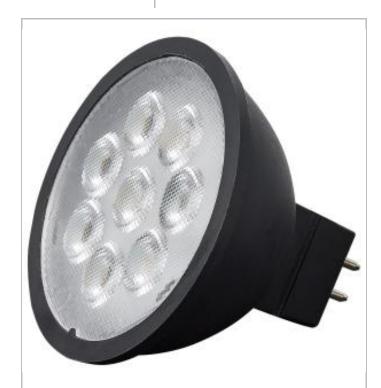

## **SATCO S11399**

6.5MR16/LED/40'/850/12V/BLACK

Notes

www] 01-15-2024 02:40:0

| General                                                                                                                                                                                                                                                                                             |                                                                                                                                                                                                     |
|-----------------------------------------------------------------------------------------------------------------------------------------------------------------------------------------------------------------------------------------------------------------------------------------------------|-----------------------------------------------------------------------------------------------------------------------------------------------------------------------------------------------------|
| Status                                                                                                                                                                                                                                                                                              | Active                                                                                                                                                                                              |
| Watts                                                                                                                                                                                                                                                                                               | 6.5W                                                                                                                                                                                                |
| Incandescent Equivalent                                                                                                                                                                                                                                                                             | 50W                                                                                                                                                                                                 |
| Volts                                                                                                                                                                                                                                                                                               | 12V                                                                                                                                                                                                 |
| Shape                                                                                                                                                                                                                                                                                               | MR16                                                                                                                                                                                                |
| Base                                                                                                                                                                                                                                                                                                | Bi Pin GU5.3                                                                                                                                                                                        |
| ANSI Base                                                                                                                                                                                                                                                                                           | GU5.3                                                                                                                                                                                               |
| Finish                                                                                                                                                                                                                                                                                              | Black                                                                                                                                                                                               |
| CCT (Kelvin)                                                                                                                                                                                                                                                                                        | 5000K                                                                                                                                                                                               |
| Temperature                                                                                                                                                                                                                                                                                         | Natural Light                                                                                                                                                                                       |
| CRI                                                                                                                                                                                                                                                                                                 | 80                                                                                                                                                                                                  |
| Lumens                                                                                                                                                                                                                                                                                              | 500L                                                                                                                                                                                                |
| Beam Spread                                                                                                                                                                                                                                                                                         | 40                                                                                                                                                                                                  |
| Dimmable                                                                                                                                                                                                                                                                                            | Yes-Dimmable                                                                                                                                                                                        |
| Dimming Note                                                                                                                                                                                                                                                                                        | Check the transformer/driver MFG for dimmer compatibility                                                                                                                                           |
| Hours Rated                                                                                                                                                                                                                                                                                         | 25000                                                                                                                                                                                               |
| Lamp Type                                                                                                                                                                                                                                                                                           | MR                                                                                                                                                                                                  |
| Technology                                                                                                                                                                                                                                                                                          | LED                                                                                                                                                                                                 |
| Electrical                                                                                                                                                                                                                                                                                          |                                                                                                                                                                                                     |
| Operating Frequency                                                                                                                                                                                                                                                                                 | 60Hz                                                                                                                                                                                                |
| CBCP                                                                                                                                                                                                                                                                                                | 1060                                                                                                                                                                                                |
| Candlepower                                                                                                                                                                                                                                                                                         | 1060                                                                                                                                                                                                |
|                                                                                                                                                                                                                                                                                                     |                                                                                                                                                                                                     |
| Power Factor                                                                                                                                                                                                                                                                                        | 0.93                                                                                                                                                                                                |
| Power Factor Operating Temperature                                                                                                                                                                                                                                                                  | -25C (-13F) to +45C (+113F)                                                                                                                                                                         |
|                                                                                                                                                                                                                                                                                                     |                                                                                                                                                                                                     |
| Operating Temperature                                                                                                                                                                                                                                                                               |                                                                                                                                                                                                     |
| Operating Temperature  Physical                                                                                                                                                                                                                                                                     | -25C (-13F) to +45C (+113F)                                                                                                                                                                         |
| Operating Temperature  Physical  MOL                                                                                                                                                                                                                                                                | -25C (-13F) to +45C (+113F)                                                                                                                                                                         |
| Operating Temperature  Physical  MOL  MOD                                                                                                                                                                                                                                                           | -25C (-13F) to +45C (+113F)  1.77  1.97  Lensed Lamp                                                                                                                                                |
| Operating Temperature  Physical  MOL  MOD  Lensed                                                                                                                                                                                                                                                   | -25C (-13F) to +45C (+113F)  1.77  1.97                                                                                                                                                             |
| Operating Temperature  Physical  MOL  MOD  Lensed  Lens Finish                                                                                                                                                                                                                                      | -25C (-13F) to +45C (+113F)  1.77  1.97  Lensed Lamp  Array                                                                                                                                         |
| Operating Temperature  Physical  MOL  MOD  Lensed  Lens Finish  Lens Material                                                                                                                                                                                                                       | -25C (-13F) to +45C (+113F)  1.77  1.97  Lensed Lamp  Array  Plastic                                                                                                                                |
| Operating Temperature  Physical  MOL  MOD  Lensed  Lens Finish  Lens Material  Housing Color                                                                                                                                                                                                        | -25C (-13F) to +45C (+113F)  1.77  1.97  Lensed Lamp  Array  Plastic  Black                                                                                                                         |
| Operating Temperature  Physical  MOL  MOD  Lensed  Lens Finish  Lens Material  Housing Color  Weight (lb.)                                                                                                                                                                                          | -25C (-13F) to +45C (+113F)  1.77  1.97  Lensed Lamp  Array  Plastic  Black                                                                                                                         |
| Operating Temperature  Physical  MOL  MOD  Lensed  Lens Finish  Lens Material  Housing Color  Weight (lb.)  Additional Information                                                                                                                                                                  | -25C (-13F) to +45C (+113F)  1.77  1.97  Lensed Lamp  Array  Plastic  Black  0.08                                                                                                                   |
| Operating Temperature  Physical  MOL  MOD  Lensed  Lens Finish  Lens Material  Housing Color  Weight (lb.)  Additional Information  Rated For Enclosed Fixture                                                                                                                                      | -25C (-13F) to +45C (+113F)  1.77  1.97  Lensed Lamp  Array  Plastic  Black  0.08                                                                                                                   |
| Operating Temperature  Physical  MOL  MOD  Lensed  Lens Finish  Lens Material  Housing Color  Weight (lb.)  Additional Information  Rated For Enclosed Fixture  Warranty                                                                                                                            | -25C (-13F) to +45C (+113F)  1.77  1.97  Lensed Lamp  Array  Plastic  Black  0.08                                                                                                                   |
| Operating Temperature  Physical  MOL  MOD  Lensed  Lens Finish  Lens Material  Housing Color  Weight (lb.)  Additional Information  Rated For Enclosed Fixture  Warranty  Compliance                                                                                                                | -25C (-13F) to +45C (+113F)  1.77  1.97  Lensed Lamp  Array  Plastic  Black  0.08  Yes  5 Year Limited - 10 hr per day                                                                              |
| Operating Temperature  Physical  MOL  MOD  Lensed  Lens Finish  Lens Material  Housing Color  Weight (lb.)  Additional Information  Rated For Enclosed Fixture  Warranty  Compliance  Safety Listing                                                                                                | -25C (-13F) to +45C (+113F)  1.77  1.97  Lensed Lamp  Array  Plastic  Black  0.08  Yes  5 Year Limited - 10 hr per day                                                                              |
| Operating Temperature  Physical  MOL  MOD  Lensed  Lens Finish  Lens Material  Housing Color  Weight (lb.)  Additional Information  Rated For Enclosed Fixture  Warranty  Compliance  Safety Listing  Location Rating                                                                               | -25C (-13F) to +45C (+113F)  1.77  1.97  Lensed Lamp  Array  Plastic  Black  0.08  Yes  5 Year Limited - 10 hr per day  cULus  Damp                                                                 |
| Operating Temperature  Physical  MOL  MOD  Lensed  Lens Finish  Lens Material  Housing Color  Weight (lb.)  Additional Information  Rated For Enclosed Fixture  Warranty  Compliance  Safety Listing  Location Rating  Energy Star                                                                  | -25C (-13F) to +45C (+113F)  1.77  1.97  Lensed Lamp  Array  Plastic  Black  0.08  Yes  5 Year Limited - 10 hr per day  CULus  Damp  No                                                             |
| Operating Temperature  Physical  MOL  MOD  Lensed  Lens Finish  Lens Material  Housing Color  Weight (lb.)  Additional Information  Rated For Enclosed Fixture  Warranty  Compliance  Safety Listing  Location Rating  Energy Star  CA T20 / T24 Rationale                                          | -25C (-13F) to +45C (+113F)  1.77  1.97  Lensed Lamp  Array  Plastic  Black  0.08  Yes  5 Year Limited - 10 hr per day  cULus  Damp  No  T20 Listed                                                 |
| Operating Temperature  Physical  MOL  MOD  Lensed  Lens Finish  Lens Material  Housing Color  Weight (lb.)  Additional Information  Rated For Enclosed Fixture  Warranty  Compliance  Safety Listing  Location Rating  Energy Star  CA T20 / T24 Rationale  California Status                       | -25C (-13F) to +45C (+113F)  1.77  1.97  Lensed Lamp  Array  Plastic  Black  0.08  Yes  5 Year Limited - 10 hr per day  cULus  Damp  No  T20 Listed  Lawful for sale in California                  |
| Operating Temperature  Physical  MOL  MOD  Lensed  Lens Finish  Lens Material  Housing Color  Weight (lb.)  Additional Information  Rated For Enclosed Fixture  Warranty  Compliance  Safety Listing  Location Rating  Energy Star  CA T20 / T24 Rationale  California Status  Title 20 / 24 Status | -25C (-13F) to +45C (+113F)  1.77  1.97  Lensed Lamp  Array  Plastic  Black  0.08  Yes  5 Year Limited - 10 hr per day  CULus  Damp  No  T20 Listed  Lawful for sale in California  Lawful for sale |