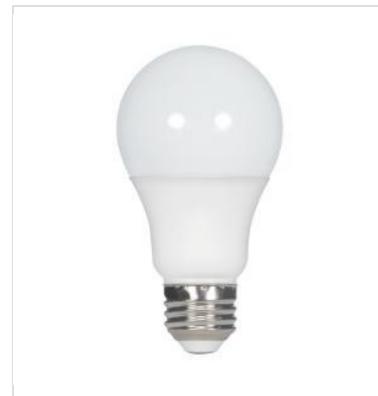

## SATCO NUVO

Project Name

ocation Prepared By

**SATCO S11410** 

9.5A19/LED/930/120V/90CRI/10PK

Notes

rw1 04-28-2025 01:38

| Status                  | Active       |
|-------------------------|--------------|
| Watts                   | 9.5W         |
| Incandescent Equivalent | 60W          |
| Volts                   | 120V         |
| Shape                   | A19          |
| Base                    | Medium       |
| ANSI Base               | E26          |
| Finish                  | Frost        |
| CCT (Kelvin)            | 3000K        |
| Temperature             | Warm White   |
| CRI                     | 90+          |
| Lumens                  | 760L         |
| Beam Spread             | 220          |
| Dimmable                | Non-Dimmable |
| Hours Rated             | 10000        |
| Product Category        | Туре А       |
| Technology              | LED          |