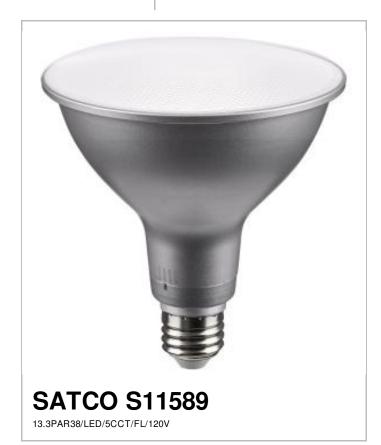

## Notes

ww] 01-15-2024 02:40

| General                    |                                |
|----------------------------|--------------------------------|
| Status                     | Active                         |
| Watts                      | 13.3W                          |
| Incandescent Equivalent    | 90W                            |
| Fluorescent Equivalent     | 23W                            |
| Volts                      | 120V                           |
| Shape                      | PAR38                          |
| Base                       | Medium                         |
| ANSI Base                  | E26                            |
| Finish                     | Silver                         |
| CCT (Kelvin)               | 2700K/3000K/3500K/4000K/5000K  |
| Temperature                | Warm White to Natural Light    |
| CRI                        | 90                             |
| Lumens                     | 1200L                          |
| Beam Spread                | 40                             |
| Dimmable                   | Yes-Dimmable                   |
| Hours Rated                | 25000                          |
| Lamp Type                  | PAR                            |
| Technology                 | LED                            |
| Electrical                 |                                |
| Operating Frequency        | 60Hz                           |
| CBCP                       | 2160                           |
| Spot Type                  | FL - Flood                     |
| Power Factor               | 0.7                            |
| Operating Temperature      | -20C (-4F) to +40C (+104F)     |
| Physical                   |                                |
| MOL                        | 5.12                           |
| MOD                        | 4.76                           |
| Lensed                     | Lensed Lamp                    |
| Lens Finish                | Clear                          |
| Lens Material              | Polycarbonate (PC)             |
| Housing Color              | Silver                         |
| Weight (lb.)               | 0.34                           |
| Additional Information     |                                |
| Rated For Enclosed Fixture | Yes                            |
| Warranty                   | 3 Year Limited - 12 hr per day |
| Compliance                 |                                |
| Safety Listing             | cULus - Listed                 |
| Location Rating            | Wet                            |
| CA T20 / T24 Rationale     | T20 Listed                     |
| California Status          | Lawful for sale in California  |
| Title 20 / 24 Status       | Lawful for sale                |
| RoHS Compliant             | Yes                            |