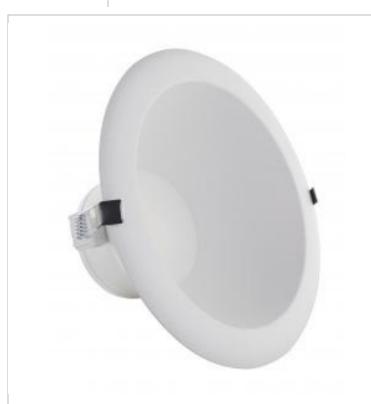

## **SATCO S11813** 46WLED/CDL/10/ADJ-CCT/80D

Notes

| General                    |                                                              |
|----------------------------|--------------------------------------------------------------|
| Status                     | Active                                                       |
| Recessed Can Size          | 10 in.                                                       |
| Wattage                    | 33W/40W/46W                                                  |
| Voltage                    | 120V-277V                                                    |
| Finish                     | White                                                        |
| CCT (Kelvin)               | 2700K/3000K/3500K/4000K/5000K                                |
| Color Temperature          | Warm to Cool White                                           |
| Lumen Output               | 2500L/3000L/3500L                                            |
| Indoor or Outdoor Fixture  | Indoor                                                       |
| Specifications             |                                                              |
| Technology                 | LED                                                          |
| CRI                        | 80+                                                          |
| Beam Angle                 | 80                                                           |
| Rated Hours                | 50000                                                        |
| Operating Temperature      | -20C (-4F) to +40C (+104F)                                   |
| Dimmable                   | Yes-Dimmable                                                 |
| Dimming Note               | 0-10V Dimming Only                                           |
| Dimensions                 |                                                              |
| Width (in.)                | 11.3                                                         |
| Height (in.)               | 5.63                                                         |
| Weight (lb.)               | 2.81                                                         |
| Compliance                 |                                                              |
| Safety Listing             | cETLus - Listed                                              |
| Location Rating            | Damp                                                         |
| ENERGY STAR                | No                                                           |
| DLC Approved               | No                                                           |
| Air Tight Rated            | No                                                           |
| IC Rated                   | Yes                                                          |
| California Status          | Lawful for sale in California                                |
| Title 20 / 24 Status       | Lawful for sale                                              |
| California Prop 65         | Lead                                                         |
| RoHS Compliant             | Yes                                                          |
| FCC Compliant              | Yes                                                          |
| Canadian Standard ICES-005 | Class B                                                      |
| SDS Sheet                  | LED_Lamp                                                     |
| Additional Information     |                                                              |
|                            | Default CCT setting is 3000K. Default wattage                |
| Specification Note         | setting is 46W.                                              |
| Installation Notes         | Can be installed with or without the rough-in plate (80-959) |
| Warranty                   | 5 Years                                                      |
|                            |                                                              |