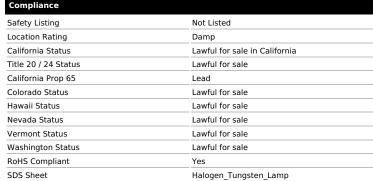

## SATCO NUVO

Project Name

ocation Prepared By

Notes

rw1 05-12-2025 02:41

| General              |                               |
|----------------------|-------------------------------|
| Status               | Active                        |
| Watts                | 50W                           |
| Volts                | 120V                          |
| Shape                | T4                            |
| Filament             | CC-2V                         |
| Base                 | Bayonet Double Contact        |
| ANSI Base            | BA15d                         |
| Finish               | Clear                         |
| CCT (Kelvin)         | 2900K                         |
| Temperature          | Warm White                    |
| CRI                  | 100                           |
| Lumens               | 750L                          |
| Beam Spread          | 360                           |
| Dimmable             | Yes-Dimmable                  |
| Hours Rated          | 2000                          |
| Product Category     | Single Ended Halogen          |
| Technology           | Halogen                       |
| Electrical           |                               |
| Amps                 | 0.417A                        |
| Operating Position   | Universal                     |
| Physical             |                               |
| MOL                  | 2.94                          |
| MOD                  | 0.5                           |
| Lensed               | Lensed Lamp                   |
| Housing Color        | None                          |
| Weight (lb.)         | 0.03                          |
| Compliance           |                               |
| Safety Listing       | Not Listed                    |
| Location Rating      | Damp                          |
| California Status    | Lawful for sale in California |
| Title 20 / 24 Status | Lawful for sale               |
| California Prop 65   | Lead                          |