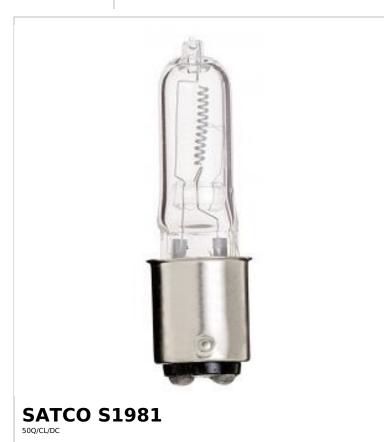

## SATCO NUVO

Project Name

ocation Prepared By

Notes

rw1 05-12-2025 02:41

| General              |                               |
|----------------------|-------------------------------|
| Status               | Active                        |
| Watts                | 50W                           |
| Volts                | 120V                          |
| Shape                | T4                            |
| Filament             | CC-2V                         |
| Base                 | Bayonet Double Contact        |
| ANSI Base            | BA15d                         |
| Finish               | Clear                         |
| CCT (Kelvin)         | 2900K                         |
| Temperature          | Warm White                    |
| CRI                  | 100                           |
| Lumens               | 750L                          |
| Beam Spread          | 360                           |
| Dimmable             | Yes-Dimmable                  |
| Hours Rated          | 2000                          |
| Product Category     | Single Ended Halogen          |
| Technology           | Halogen                       |
| Electrical           |                               |
| Amps                 | 0.417A                        |
| Operating Position   | Universal                     |
| Physical             |                               |
| MOL                  | 2.94                          |
| MOD                  | 0.5                           |
| Lensed               | Lensed Lamp                   |
| Housing Color        | None                          |
| Weight (lb.)         | 0.03                          |
| Compliance           |                               |
| Safety Listing       | Not Listed                    |
| Location Rating      | Damp                          |
| California Status    | Lawful for sale in California |
| Title 20 / 24 Status | Lawful for sale               |
| California Prop 65   | Lead                          |