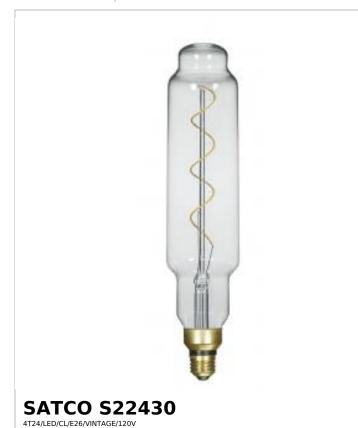

## SATCO NUVO

Project Name

ocation Prepared By

Notes

w1 04-30-2025 00:42

| Status                  | Active       |  |
|-------------------------|--------------|--|
| Watts                   | 4W           |  |
| Incandescent Equivalent | 40W          |  |
| Volts                   | 120V         |  |
| Shape                   | T24          |  |
| Base                    | Medium       |  |
| ANSI Base               | E26          |  |
| Finish                  | Clear        |  |
| CCT (Kelvin)            | 2150K        |  |
| CRI                     | 90+          |  |
| Lumens                  | 200L         |  |
| Beam Spread             | 320          |  |
| Dimmable                | Yes-Dimmable |  |
| Hours Rated             | 25000        |  |
| Product Category        | Vintage      |  |
| Technology              | LED          |  |