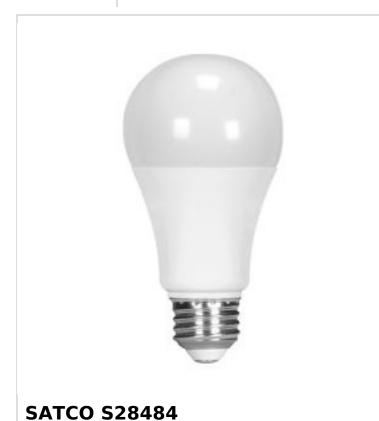

## SATCO NUVO

Project Name

Prepared By

11.5A19LED/950/120V

Notes

| Status                  | Active        |  |
|-------------------------|---------------|--|
| Watts                   | 11.5W         |  |
| Incandescent Equivalent | 75W           |  |
| Volts                   | 120V          |  |
| Shape                   | A19           |  |
| Base                    | Medium        |  |
| ANSI Base               | E26           |  |
| Finish                  | Frost         |  |
| CCT (Kelvin)            | 5000K         |  |
| Temperature             | Natural Light |  |
| CRI                     | 90+           |  |
| Lumens                  | 1100L         |  |
| Beam Spread             | 220           |  |
| Dimmable                | Yes-Dimmable  |  |
| Hours Rated             | 25000         |  |
| Product Category        | Туре А        |  |
| Technology              | LED           |  |