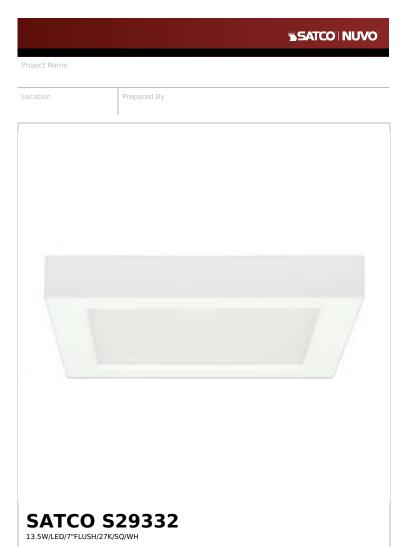

Notes

ww] 08-26-2025 22:39:1

| General                   |                                                                 |
|---------------------------|-----------------------------------------------------------------|
| Status                    | Discontinued                                                    |
| Substitute                | 62-1714                                                         |
| Fixture Type              | BLINK                                                           |
| Finish                    | White                                                           |
| Wattage                   | 13.5W                                                           |
| Lumen Output              | 780L                                                            |
| CCT (Kelvin)              | 2700K                                                           |
| Indoor or Outdoor Fixture | Indoor                                                          |
| Smart Product Info        |                                                                 |
| IOT Enabled               | No                                                              |
| Integrated Camera         | No                                                              |
| Specifications            |                                                                 |
| Technology                | LED                                                             |
| Color Temperature         | Warm White                                                      |
| CRI                       | 90+                                                             |
| Voltage                   | 120V                                                            |
| Beam Angle                | 108                                                             |
| Rated Hours               | 50000                                                           |
| Operating Temperature     | -17C (+1.4F) to +45C (+113F)                                    |
| Dimmable                  | Yes-Dimmable                                                    |
| Lens Material             | Glass                                                           |
| Weight (lb.)              | 1.62                                                            |
| Material                  | Aluminum                                                        |
| Dimensions                |                                                                 |
| Height (in.)              | 1                                                               |
| Width (in.)               | 7                                                               |
| Length (in.)              | 7                                                               |
| Compliance                |                                                                 |
| Safety Listing            | cETLus - Listed                                                 |
| Location Rating           | Wet                                                             |
| ENERGY STAR               | No                                                              |
| DLC Approved              | No                                                              |
| California Status         | Lawful for sale in California                                   |
| Title 20 / 24 Status      | California T24 Listed                                           |
| California Prop 65        | Lead                                                            |
| RoHS Compliant            | Yes                                                             |
| NEC Compliance            | Clothes Closet Certified - Reg: 410.16 (A)(3) and 410.16 (C)(5) |
| FCC Compliant             | Yes                                                             |
| SDS Sheet                 | LED_Lamp                                                        |