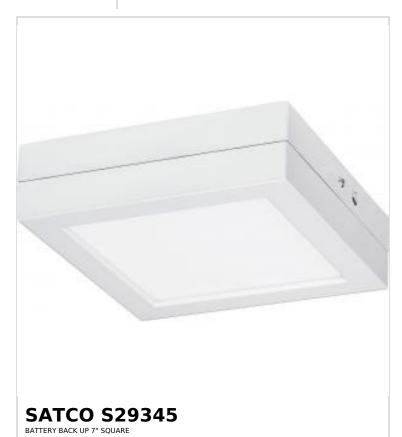

## SATCO NUVO

Project Name

Location Prepared By

Notes

ww] 08-05-2025 22:44:0

| Status          | Discontinued |  |
|-----------------|--------------|--|
| Wattage         | 14W          |  |
| Length (in.)    | 7            |  |
| Width (in.)     | 7            |  |
| Height (in.)    | 1            |  |
| Finish          | White        |  |
| Safety Listing  | cETLus       |  |
| Location Rating | Dry          |  |
| Each UPC        | 045923293450 |  |