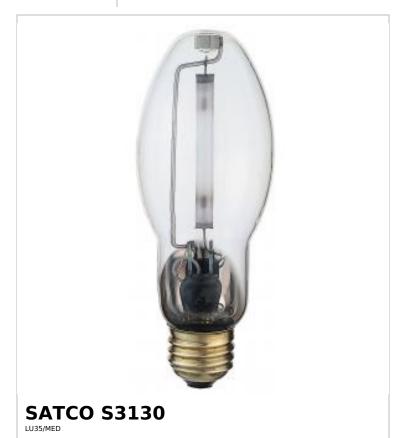

## SATCO NUVO

Project Name

ocation Prepared By

Notes

[www] 03

| General                |                               |
|------------------------|-------------------------------|
| Status                 | Active                        |
| Watts                  | 35W                           |
| Shape                  | ED17                          |
| Base                   | Medium                        |
| ANSI Base              | E26                           |
| Finish                 | Clear                         |
| CCT (Kelvin)           | 2100K                         |
| CRI                    | 20+                           |
| Lumens                 | 2250L                         |
| Beam Spread            | 360                           |
| Hours Rated            | 16000                         |
| Operating Position     | Universal                     |
| Product Category       | High Pressure Sodium          |
| Technology             | HID                           |
| Electrical             |                               |
| Hg Content             | 4                             |
| Start Method           | Probe Start                   |
| Physical               |                               |
| MOL                    | 5.44                          |
| MOD                    | 2.13                          |
| Lensed                 | Lensed Lamp                   |
| Housing Color          | None                          |
| Weight (lb.)           | 0.18                          |
| Additional Information |                               |
| Warranty               | 3-Years                       |
| Compliance             |                               |
| California Status      | Lawful for sale in California |
| Title 20 / 24 Status   | Lawful for sale               |