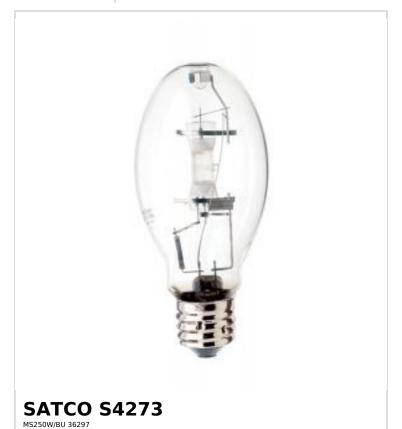

RoHS Compliant

SDS Sheet

| Status                 | Discontinued                  |
|------------------------|-------------------------------|
| Watts                  | 250W                          |
| Shape                  | ED28                          |
| Base                   | Mogul                         |
| ANSI Base              | E39                           |
| Finish                 | Clear                         |
| CCT (Kelvin)           | 4000K                         |
| Temperature            | Cool White                    |
| CRI                    | 60+                           |
| Lumens                 | 23000L                        |
| Beam Spread            | 360                           |
| Hours Rated            | 10000                         |
| Operating Position     | BU +/- 15                     |
| Product Category       | Metal Halide                  |
| Technology             | HID                           |
| Electrical             |                               |
| Start Method           | Probe Start                   |
| Physical               |                               |
| MOL                    | 8.31                          |
| MOD                    | 3.5                           |
| Lensed                 | Lensed Lamp                   |
| Additional Information |                               |
| Warranty               | 3-Years                       |
| Compliance             |                               |
| California Status      | Lawful for sale in California |
| Title 20 / 24 Status   | Lawful for sale               |
| Colorado Status        | Lawful for sale               |
|                        |                               |