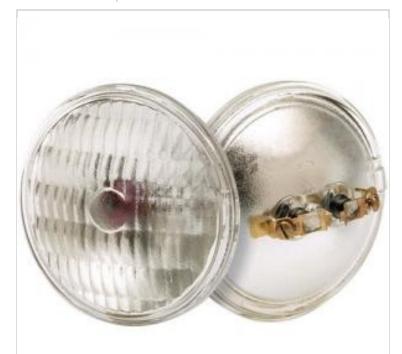

## SATCO NUVO

Project Name

Prepared By

**SATCO S4303** 

4405 12.8V 30W ST2 PAR36 C6

Notes

| Status           | Discontinued   |  |
|------------------|----------------|--|
| Watts            | 30W            |  |
| Volts            | 12.8V          |  |
| Shape            | PAR36          |  |
| Base             | Screw Terminal |  |
| ANSI Base        | MP2            |  |
| Finish           | Translucent    |  |
| Dimmable         | Non-Dimmable   |  |
| Hours Rated      | 100            |  |
| Product Category | Sealed Beam    |  |
| Technology       | Incandescent   |  |