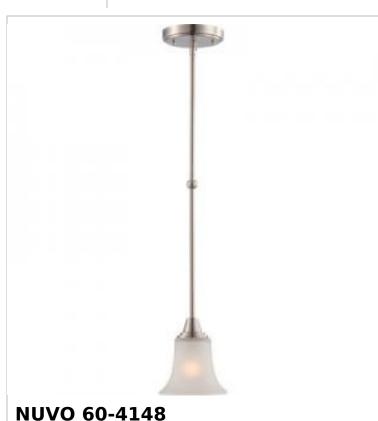

## SATCO NUVO

Project Name

Prepared By

SURREY 1 LIGHT MINI PENDANT

Notes

| General                             |                                                                                           |
|-------------------------------------|-------------------------------------------------------------------------------------------|
| Status                              | Active                                                                                    |
| Collection                          | Surrey                                                                                    |
| Finish                              | Brushed Nickel                                                                            |
| Style                               | Contemporary                                                                              |
| Number of Lamps                     | 1                                                                                         |
| Height (in.)                        | 33                                                                                        |
| Width (in.)                         | 6                                                                                         |
| Indoor or Outdoor Fixture           | Indoor                                                                                    |
| Specifications                      |                                                                                           |
| Base                                | Medium                                                                                    |
| Bulb Type                           | Lamp Dependent                                                                            |
| Max Wattage                         | 100W                                                                                      |
| Voltage                             | 120V                                                                                      |
| Bulb Included                       | Νο                                                                                        |
| Dimmable                            | Lamp Dependent                                                                            |
| Dimming Note                        | Dimming requirements and compatible<br>dimmers are dependent on the light bulb(s)<br>used |
| Glass Description                   | Frost                                                                                     |
| Weight (lb.)                        | 3.53                                                                                      |
| Sloped Ceiling                      | No                                                                                        |
| Fixture Type                        | Mini Pendant                                                                              |
| Fixture Material                    | Glass / Metal                                                                             |
| Dimensions                          |                                                                                           |
| Back Plate or Canopy Height (in.)   | 1                                                                                         |
| Back Plate or Canopy Diameter (in.) | 5.5                                                                                       |
| Stem Length                         | 36 in.                                                                                    |
| Compliance                          |                                                                                           |
| Safety Listing                      | cETLus - Certified                                                                        |
| Location Rating                     | Dry                                                                                       |
| UL Application                      | Ceiling                                                                                   |
| Energy Star                         | No                                                                                        |
| DLC Approved                        | No                                                                                        |
| California Status                   | Lawful for sale in California                                                             |
| Title 20 / 24 Status                | Lawful for sale                                                                           |
| California Prop 65                  | Lead                                                                                      |
| RoHS Compliant                      | Yes                                                                                       |
| Additional Information              |                                                                                           |
| Includes                            | (2) 6 inch Rods; (2) 12 inch Rods; (1) 12 foot<br>Wire                                    |
| Warranty                            | 1 Year Limited - Fixtures                                                                 |