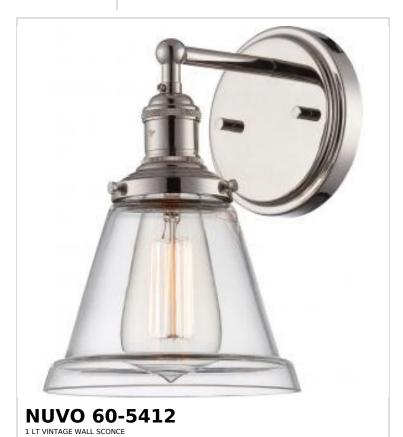

## SATCO NUVO

Project Name

ocation

Prepared By

Notes

rww1 07-07-2025 00:13:0

| Status                    | Active          |  |
|---------------------------|-----------------|--|
| Collection                | Vintage         |  |
| Finish                    | Polished Nickel |  |
| Style                     | Transitional    |  |
| Number of Lamps           | 1               |  |
| Height (in.)              | 9.75            |  |
| Width (in.)               | 6.5             |  |
| Extension (in.)           | 7.63            |  |
| Indoor or Outdoor Fixture | Indoor          |  |