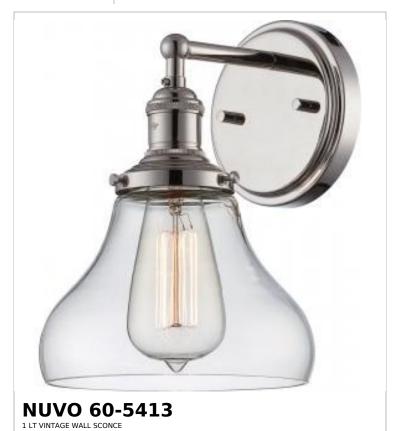

## SATCO NUVO

Project Name

ocation

Prepared By

Notes

ww1 04-30-2025 00:42:55

| General                   |                 |  |
|---------------------------|-----------------|--|
| Status                    | Active          |  |
| Collection                | Vintage         |  |
| Finish                    | Polished Nickel |  |
| Style                     | Transitional    |  |
| Number of Lamps           | 1               |  |
| Height (in.)              | 9.75            |  |
| Width (in.)               | 7               |  |
| Extension (in.)           | 7.88            |  |
| Indoor or Outdoor Fixture | Indoor          |  |

| Specifications       |                                                                                     |
|----------------------|-------------------------------------------------------------------------------------|
| Base                 | Medium                                                                              |
| Bulb Type            | Incandescent                                                                        |
| Max Wattage          | 100W                                                                                |
| Voltage              | 120V                                                                                |
| Bulb Included        | Yes                                                                                 |
| Dimmable             | Lamp Dependent                                                                      |
| Dimming Note         | Dimming requirements and compatible dimmers are dependent on the light bulb(s) used |
| Replacement Bulb     | S2413                                                                               |
| Glass Description    | Clear                                                                               |
| Weight (lb.)         | 3.58                                                                                |
| Up/Down Installation | Universal                                                                           |
| Fixture Type         | Sconce                                                                              |
| Fixture Material     | Glass / Metal                                                                       |