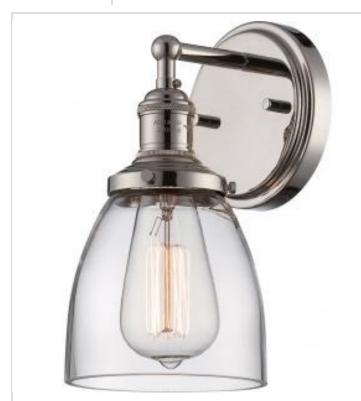

## SATCO' NUVO

Project Name

cation

Prepared By

NUVO 60-5414 1 LT VINTAGE WALL SCONCE

Notes

| General                             |                                                                                           |
|-------------------------------------|-------------------------------------------------------------------------------------------|
| Status                              | Active                                                                                    |
| Collection                          | Vintage                                                                                   |
| Finish                              | Polished Nickel                                                                           |
| Style                               | Transitional                                                                              |
| Number of Lamps                     | 1                                                                                         |
| Height (in.)                        | 9.75                                                                                      |
| Width (in.)                         | 5.13                                                                                      |
| Extension (in.)                     | 6.13                                                                                      |
| Indoor or Outdoor Fixture           | Indoor                                                                                    |
| Specifications                      |                                                                                           |
| Base                                | Medium                                                                                    |
| Bulb Type                           | Incandescent                                                                              |
| Max Wattage                         | 100W                                                                                      |
| Voltage                             | 120V                                                                                      |
| Bulb Included                       | Yes                                                                                       |
| Dimmable                            | Lamp Dependent                                                                            |
| Dimming Note                        | Dimming requirements and compatible<br>dimmers are dependent on the light bulb(s)<br>used |
| Replacement Bulb                    | S2413                                                                                     |
| Glass Description                   | Clear                                                                                     |
| Weight (lb.)                        | 2.73                                                                                      |
| Up/Down Installation                | Universal                                                                                 |
| Fixture Type                        | Sconce                                                                                    |
| Fixture Material                    | Glass / Steel                                                                             |
| Dimensions                          |                                                                                           |
| Back Plate or Canopy Diameter (in.) | 4.9                                                                                       |
| Compliance                          |                                                                                           |
| Safety Listing                      | cULus                                                                                     |
| Location Rating                     | Damp                                                                                      |
| UL Application                      | Wall - Up or Down                                                                         |
| ENERGY STAR                         | No                                                                                        |
| DLC Approved                        | No                                                                                        |
| ADA Compliant                       | No                                                                                        |
| California Status                   | Lawful for sale in California                                                             |
| Title 20 / 24 Status                | Lawful for sale                                                                           |
| California Prop 65                  | Lead                                                                                      |
| RoHS Compliant                      | Yes                                                                                       |
| Additional Information              |                                                                                           |
| Includes                            | (1) 60W Incandescent Lamp                                                                 |
| Installation Notes                  | Mounts Up and Down                                                                        |
| Warranty                            | 1-Year                                                                                    |