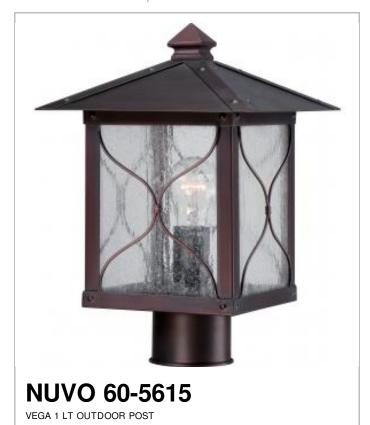

## Notes

| General                   |                                        |
|---------------------------|----------------------------------------|
|                           |                                        |
| Status                    | Active                                 |
| Collection                | Vega                                   |
| Finish                    | Classic Bronze                         |
| Style                     | Transitional                           |
| Number of Lamps           | 1                                      |
| Height (in.)              | 13.25                                  |
| Width (in.)               | 9                                      |
| Length (in.)              | 9                                      |
| Indoor or Outdoor Fixture | Outdoor                                |
| Specifications            |                                        |
| Base                      | Medium                                 |
| Bulb Type                 | Incandescent                           |
| Max Wattage               | 100W                                   |
| Voltage                   | 120V                                   |
| Bulb Included             | No                                     |
| Glass Description         | Clear Seeded                           |
| Weight (lb.)              | 6.82                                   |
| Fixture Type              | Post Lantern                           |
| Fixture Material          | Glass / Metal                          |
| Dimensions                |                                        |
| Fitter Size               | 3 in.                                  |
| Compliance                |                                        |
| Safety Listing            | cULus                                  |
| Location Rating           | Wet                                    |
| Energy Star               | No                                     |
| DLC Approved              | No                                     |
| CA T20 / T24 Rationale    | T20 Exempt - Fixtures Not<br>Regulated |
| California Status         | Lawful for sale in California          |
| Title 20 / 24 Status      | Lawful for sale                        |
| California Prop 65        | Lead                                   |
| RoHS Compliant            | Yes                                    |