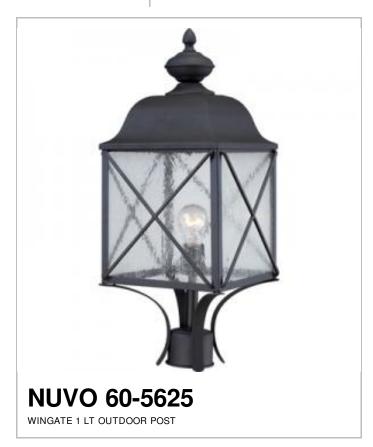

## SATCO NUVO

Project Name

Prepared By

| м | _ | ٠. | _ |
|---|---|----|---|
|   | u | LС | ĸ |

| General                   |                                        |
|---------------------------|----------------------------------------|
| Status                    | Active                                 |
| Collection                | Wingate                                |
| Finish                    | Textured Black                         |
| Style                     | Transitional                           |
| Number of Lamps           | 1                                      |
| Height (in.)              | 23                                     |
| Width (in.)               | 9.88                                   |
| Length (in.)              | 9.88                                   |
| Indoor or Outdoor Fixture | Outdoor                                |
| Specifications            |                                        |
| Base                      | Medium                                 |
| Bulb Type                 | Incandescent                           |
| Max Wattage               | 100W                                   |
| Voltage                   | 120V                                   |
| Bulb Included             | No                                     |
| Glass Description         | Clear Seeded                           |
| Weight (lb.)              | 10.63                                  |
| Fixture Type              | Post Lantern                           |
| Fixture Material          | Glass / Steel                          |
| Dimensions                |                                        |
| Fitter Size               | 3 in.                                  |
| Compliance                |                                        |
| Safety Listing            | cULus                                  |
| Location Rating           | Wet                                    |
| Energy Star               | No                                     |
| DLC Approved              | No                                     |
| CA T20 / T24 Rationale    | T20 Exempt - Fixtures Not<br>Regulated |
| California Status         | Lawful for sale in California          |
| Title 20 / 24 Status      | Lawful for sale                        |
| O-1if OF                  | 1!                                     |