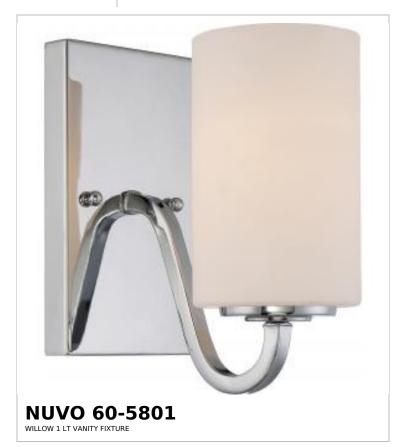

## SATCO NUVO

Project Name

ocation

Prepared By

Notes

ww1 07-30-2025 00:34:1

| Status                    | Active          |  |
|---------------------------|-----------------|--|
| Collection                | Willow          |  |
| Finish                    | Polished Nickel |  |
| Style                     | Traditional     |  |
| Number of Lamps           | 1               |  |
| Height (in.)              | 8.63            |  |
| Width (in.)               | 4.38            |  |
| Extension (in.)           | 8               |  |
| Indoor or Outdoor Fixture | Indoor          |  |