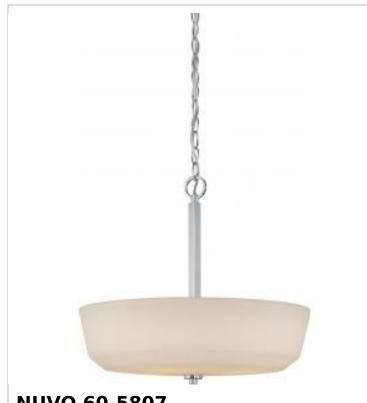

## SATCO NUVO

Project Name

Prepared By

**NUVO 60-5807** WILLOW 4 LT PENDANT

Notes

| General                             |                                                                                           |
|-------------------------------------|-------------------------------------------------------------------------------------------|
| Status                              | Active                                                                                    |
| Collection                          | Willow                                                                                    |
| Finish                              | Polished Nickel                                                                           |
| Style                               | Traditional                                                                               |
| Number of Lamps                     | 4                                                                                         |
| Height (in.)                        | 17.63                                                                                     |
| Width (in.)                         | 18                                                                                        |
| Indoor or Outdoor Fixture           | Indoor                                                                                    |
| Specifications                      |                                                                                           |
| Base                                | Medium                                                                                    |
| Bulb Type                           | Lamp Dependent                                                                            |
| Max Wattage                         | 60W                                                                                       |
| Voltage                             | 120V                                                                                      |
| Bulb Included                       | No                                                                                        |
| Dimmable                            | Lamp Dependent                                                                            |
| Dimming Note                        | Dimming requirements and compatible<br>dimmers are dependent on the light bulb(s)<br>used |
| Glass Description                   | White                                                                                     |
| Fabric Description                  | White                                                                                     |
| Weight (lb.)                        | 11.06                                                                                     |
| Sloped Ceiling                      | Yes                                                                                       |
| Fixture Type                        | Pendant                                                                                   |
| Fixture Material                    | Steel                                                                                     |
| Dimensions                          |                                                                                           |
| Back Plate or Canopy Height (in.)   | 0.79                                                                                      |
| Back Plate or Canopy Diameter (in.) | 5                                                                                         |
| Chain Length                        | 48 in.                                                                                    |
| Compliance                          |                                                                                           |
| Safety Listing                      | cETLus                                                                                    |
| Location Rating                     | Dry                                                                                       |
| UL Application                      | Ceiling                                                                                   |
| Energy Star                         | No                                                                                        |
| DLC Approved                        | No                                                                                        |
| California Status                   | Lawful for sale in California                                                             |
| Title 20 / 24 Status                | Lawful for sale                                                                           |
| California Prop 65                  | Lead                                                                                      |
| RoHS Compliant                      | Yes                                                                                       |
| Additional Information              |                                                                                           |
| Includes                            | (1) 48 inch Chain; (1) 12 foot Wire                                                       |
| Warranty                            | 1 Year Limited - Fixtures                                                                 |