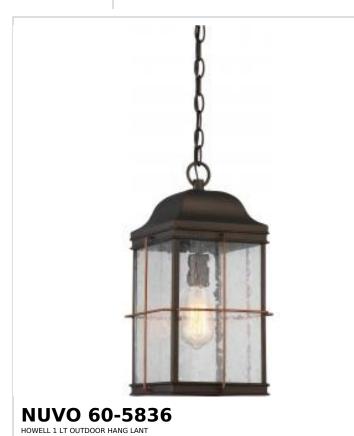

## SATCO NUVO

Project Name

ocation Prepared By

Notes

ww1 05-05-2025 00:02:

| Status                    | Active                  |
|---------------------------|-------------------------|
| Collection                | Howell                  |
| Finish                    | Bronze / Copper Accents |
| Style                     | Traditional             |
| Number of Lamps           | 1                       |
| Height (in.)              | 17.13                   |
| Width (in.)               | 8.75                    |
| Length (in.)              | 8.75                    |
| Indoor or Outdoor Fixture | Outdoor                 |