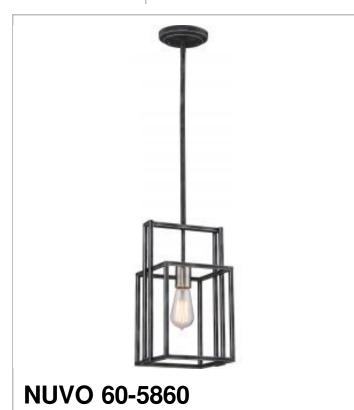

## SATCO" NUVO"

Project Name

Location

Prepared By

LAKE 1 LIGHT MINI PENDANT

Notes

General Status Active Collection Lake Iron Black / Brushed Nickel Finish Accents Style Contemporary Number of Lamps 1 Height (in.) 13.75 Width (in.) 8.13 Length (in.) 8.13 Indoor or Outdoor Fixture Indoor Specifications