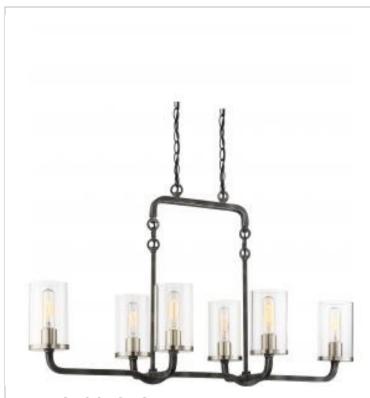

## SATCO NUVO

Project Name

....

Prepared By

NUVO 60-6124 SHERWOOD 6 LIGHT ISLAND PEND

Notes

| Status                            | Active                                                                                    |
|-----------------------------------|-------------------------------------------------------------------------------------------|
| Collection                        | Sherwood                                                                                  |
| Finish                            | Iron Black / Brushed Nickel Accents                                                       |
| Style                             | Transitional                                                                              |
| Number of Lamps                   | 6                                                                                         |
| Height (in.)                      | 24                                                                                        |
| Width (in.)                       | 14                                                                                        |
| Length (in.)                      | 38                                                                                        |
| Indoor or Outdoor Fixture         | Indoor                                                                                    |
| Specifications                    |                                                                                           |
| Base                              | Medium                                                                                    |
| Bulb Type                         | Incandescent                                                                              |
| Max Wattage                       | 60W                                                                                       |
| Voltage                           | 120V                                                                                      |
| Bulb Included                     | Yes                                                                                       |
| Dimmable                          | Lamp Dependent                                                                            |
| Dimming Note                      | Dimming requirements and compatible<br>dimmers are dependent on the light bulb(s)<br>used |
| Replacement Bulb                  | S2426                                                                                     |
| Glass Description                 | Clear Glass                                                                               |
| Weight (lb.)                      | 20.69                                                                                     |
| Sloped Ceiling                    | Yes                                                                                       |
| Fixture Type                      | Island Pendant                                                                            |
| Fixture Material                  | Steel                                                                                     |
| Dimensions                        |                                                                                           |
| Back Plate or Canopy Length (in.) | 7.87                                                                                      |
| Back Plate or Canopy Width (in.)  | 4.33                                                                                      |
| Back Plate or Canopy Height (in.) | 0.79                                                                                      |
| Chain Length                      | 48 in.                                                                                    |
| Compliance                        |                                                                                           |
| Safety Listing                    | cETLus                                                                                    |
| Location Rating                   | Dry                                                                                       |
| ENERGY STAR                       | No                                                                                        |
| DLC Approved                      | No                                                                                        |
| California Status                 | Lawful for sale in California                                                             |
| Title 20 / 24 Status              | Lawful for sale                                                                           |
| California Prop 65                | Lead                                                                                      |
| RoHS Compliant                    | Yes                                                                                       |
| Additional Information            |                                                                                           |
| Includes                          | (2) 48 Inch Chain's (1) 12 Foot Wire; (6) 40W<br>T9 Medium Base Incandescent Lamps        |
| Warranty                          | 1-Year                                                                                    |