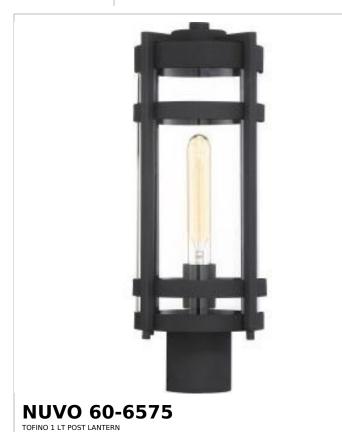

## SATCO NUVO

Project Name

ocation Prepared By

Notes

www1 04-30-2025 00:42

| Status                    | Active         |  |
|---------------------------|----------------|--|
| Collection                | Tofino         |  |
| Finish                    | Textured Black |  |
| Style                     | Transitional   |  |
| Number of Lamps           | 1              |  |
| Height (in.)              | 17.75          |  |
| Width (in.)               | 7.38           |  |
| Indoor or Outdoor Fixture | Outdoor        |  |