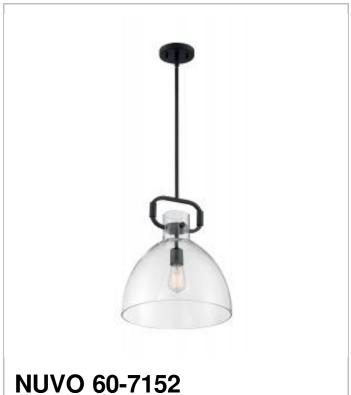

## 140 4 0 00-1 132

TERESA 1 LT BELL PENDANT

Notes

| General                   |             |
|---------------------------|-------------|
| Status                    | Active      |
| Collection                | Teresa      |
| Finish                    | Matte Black |
| Style                     | Traditional |
| Number of Lamps           | 1           |
| Height (in.)              | 16.5        |
| Width (in.)               | 14          |
| Indoor or Outdoor Fixture | Indoor      |

| Specifications     |                           |
|--------------------|---------------------------|
| Base               | Medium                    |
| Bulb Type          | Incandescent              |
| Max Wattage        | 100W                      |
| Voltage            | 120V                      |
| Bulb Included      | No                        |
| Glass Description  | Clear                     |
| Fabric Description | Clear                     |
| Weight (lb.)       | 5.96                      |
| Sloped Ceiling     | Yes 90 degree canopy incl |
| Fixture Type       | Pendant                   |
| Fixture Material   | Steel / Glass             |

| Dimensions                          |        |
|-------------------------------------|--------|
| Back Plate or Canopy Height (in.)   | 0.79   |
| Back Plate or Canopy Diameter (in.) | 4.72   |
| Stem Length                         | 36 in. |
| Wire Quantity                       | 1      |