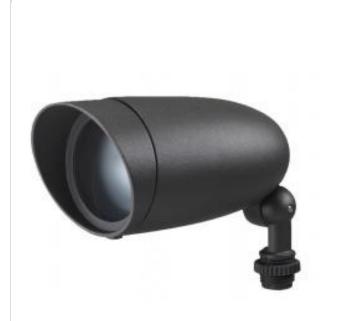

## NUVO 62-1203 LED 9W LANDSCAPE FLOOD

## Notes

| General                    |                               |
|----------------------------|-------------------------------|
| Status                     | Active                        |
| Fixture Type               | Flood Light                   |
| Finish                     | Dark Gray                     |
| Wattage                    | 9W                            |
| Lumen Output               | 900L                          |
| CCT (Kelvin)               | 3000K                         |
| Temperature                | Warm White                    |
| Indoor or Outdoor Fixture  | Outdoor                       |
| Specifications             |                               |
| Technology                 | LED                           |
| CRI                        | 80+                           |
| Voltage                    | 120V                          |
| Beam Angle                 | 60                            |
| Rated Hours                | 50000                         |
| Operating Temperature      | -20C (-4F) to +40C (+104F)    |
| Dimmable                   | Non-Dimmable                  |
| Photocell or Sensor        | No Photocell                  |
| Lens Material              | Glass                         |
| Weight (lb.)               | 0.8                           |
| Material                   | Die-Cast Aluminum             |
| Dimensions                 |                               |
| Height (in.)               | 4                             |
| Width (in.)                | 2.63                          |
| Length (in.)               | 6.25                          |
| Compliance                 |                               |
| Safety Listing             | cULus                         |
| Location Rating            | Wet                           |
| UL Application             | Landscape                     |
| ENERGY STAR                | No                            |
| DLC Approved               | No                            |
| California Status          | Lawful for sale in California |
| Title 20 / 24 Status       | Lawful for sale               |
| California Prop 65         | Lead                          |
| RoHS Compliant             | Yes                           |
| FCC Compliant              | Yes                           |
| Canadian Standard ICES-005 | Class B                       |
| SDS Sheet                  | LED_Fixture                   |
| Additional Information     |                               |