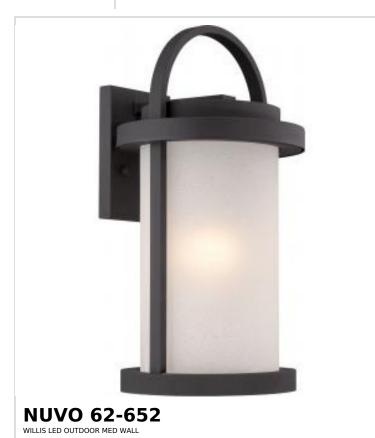

## SATCO NUVO

Project Name

Prepared By

Notes

| General                          |                                                                                     |
|----------------------------------|-------------------------------------------------------------------------------------|
| Status                           | Active                                                                              |
| Collection                       | Willis                                                                              |
| Finish                           | Textured Black / Antique White Glass                                                |
| Wattage                          | 60W                                                                                 |
| Style                            | Transitional                                                                        |
| CCT (Kelvin)                     | 3000K                                                                               |
| Color Temperature                | Warm White                                                                          |
| Width (in.)                      | 9                                                                                   |
| Height (in.)                     | 17.63                                                                               |
| Extension (in.)                  | 9.75                                                                                |
| Indoor or Outdoor Fixture        | Outdoor                                                                             |
| Smart Product Info               |                                                                                     |
| IOT Enabled                      | No                                                                                  |
| Integrated Camera                | No                                                                                  |
| Specifications                   |                                                                                     |
| Technology                       | LED                                                                                 |
| CRI                              | 90+                                                                                 |
| Lumen Output                     | 800L                                                                                |
| Rated Hours                      | 25000                                                                               |
| Voltage                          | 120V                                                                                |
| Dimmable                         | Lamp Dependent                                                                      |
| Dimming Note                     | Dimming requirements and compatible dimmers are dependent on the light bulb(s) used |
| Glass Description                | Antique White                                                                       |
| Weight (lb.)                     | 10.12                                                                               |
| Fixture Material                 | Steel                                                                               |
| Fixture Type                     | Wall Lantern                                                                        |
| Dimensions                       |                                                                                     |
| Back Plate or Canopy Width (in.) | 4.5                                                                                 |
|                                  |                                                                                     |