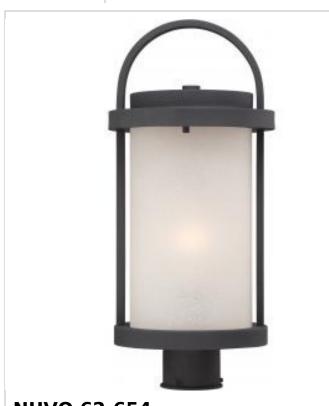

## SATCO NUVO

Project Name

....

Prepared By

NUVO 62-654 WILLIS LED OUTDOOR POST

Notes

| General                    |                                                                                           |
|----------------------------|-------------------------------------------------------------------------------------------|
| Status                     | Active                                                                                    |
| Collection                 | Willis                                                                                    |
| Finish                     | Textured Black / Antique White Glass                                                      |
| Wattage                    | 60W                                                                                       |
| Style                      | Transitional                                                                              |
| CCT (Kelvin)               | 3000K                                                                                     |
| Color Temperature          | Warm White                                                                                |
| Width (in.)                | 9                                                                                         |
| Height (in.)               | 19.88                                                                                     |
| Indoor or Outdoor Fixture  | Outdoor                                                                                   |
| Specifications             |                                                                                           |
| Technology                 | LED                                                                                       |
| CRI                        | 90+                                                                                       |
| Lumen Output               | 800L                                                                                      |
| Rated Hours                | 25000                                                                                     |
| Voltage                    | 120V                                                                                      |
| Dimmable                   | Lamp Dependent                                                                            |
| Dimming Note               | Dimming requirements and compatible<br>dimmers are dependent on the light bulb(s)<br>used |
| Glass Description          | Antique White                                                                             |
| Weight (lb.)               | 8.7                                                                                       |
| Fixture Material           | Steel                                                                                     |
| Fixture Type               | Post Lantern                                                                              |
| Dimensions                 |                                                                                           |
| Fitter Size                | 3 in.                                                                                     |
| Compliance                 |                                                                                           |
| Safety Listing             | cETLus                                                                                    |
| Location Rating            | Wet                                                                                       |
| UL Application             | Post                                                                                      |
| ENERGY STAR                | No                                                                                        |
| DLC Approved               | No                                                                                        |
| California Status          | Lawful for sale in California                                                             |
| Title 20 / 24 Status       | Lawful for sale                                                                           |
| California Prop 65         | Lead                                                                                      |
| RoHS Compliant             | Yes                                                                                       |
| FCC Compliant              | Yes                                                                                       |
| Canadian Standard ICES-005 | Туре В                                                                                    |
| SDS Sheet                  | LED_Fixture                                                                               |
| Additional Information     |                                                                                           |
| Additional Information     | Max Incandescent wattage is 60W                                                           |
| Includes                   | (1) 10W LED Lamp                                                                          |
| Warranty                   | 3 Year Limited - Fixtures                                                                 |