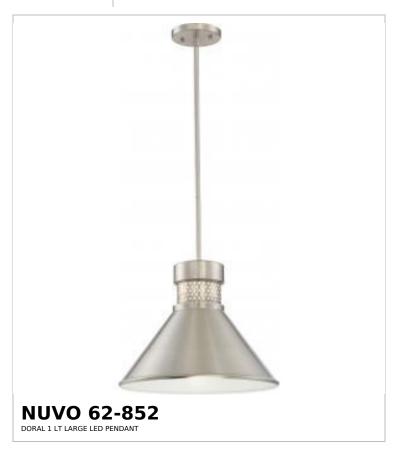

## SATCO NUVO

Project Name

ocation Prepared By

Notes

ww1 05-07-2025 00:42:0

| Status                    | Discontinued                   |
|---------------------------|--------------------------------|
| Collection                | Doral                          |
| Finish                    | Brushed Nickel / White Accents |
| Wattage                   | 15W                            |
| Style                     | Transitional                   |
| CCT (Kelvin)              | 3000K                          |
| Color Temperature         | Warm White                     |
| Width (in.)               | 14                             |
| Height (in.)              | 11                             |
| Indoor or Outdoor Fixture | Indoor                         |