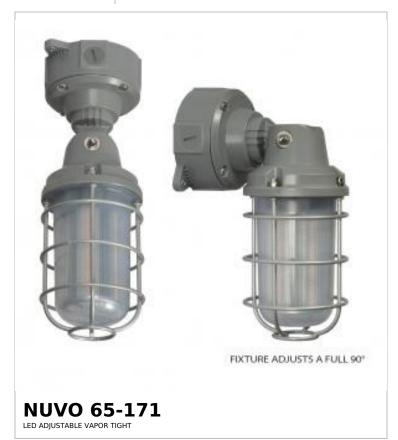

## SATCO NUVO

Project Name

ocation Prepared By

Notes

| Status                    | Active      |
|---------------------------|-------------|
| Fixture Type              | Vapor Proof |
| Finish                    | Gray        |
| Wattage                   | 20W         |
| Lumen Output              | 2050L       |
| CCT (Kelvin)              | 3000K       |
| Temperature               | Warm White  |
| IP Rating                 | IP65        |
| Indoor or Outdoor Fixture | Outdoor     |

| Additional Information |                                                                                                        |
|------------------------|--------------------------------------------------------------------------------------------------------|
| Installation Notes     | Adjusts 90 degrees in multiple increments. If wall mounted, Extends ranges from 10.20 in. to 12.40 in. |
| Warranty               | 5 Years                                                                                                |