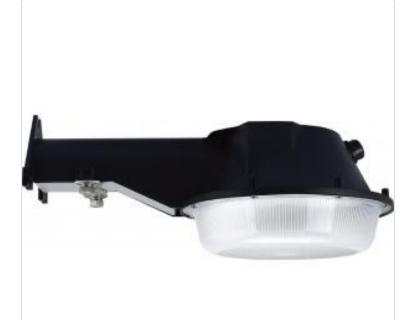

## **NUVO 65-244** 25W LED AREA LIGHT W/PHOTOCELL

## Notes

| General                   |                               |
|---------------------------|-------------------------------|
| Status                    | Active                        |
| Fixture Type              | Area Light                    |
| Finish                    | Black                         |
| Wattage                   | 25W                           |
| Lumen Output              | 2200L                         |
| CCT (Kelvin)              | 4000K                         |
| Temperature               | Cool White                    |
| IP Rating                 | IP65                          |
| Indoor or Outdoor Fixture | Outdoor                       |
| Specifications            |                               |
| Technology                | LED                           |
| CRI                       | 80+                           |
| Voltage                   | 120V-277V                     |
| Beam Angle                | 90                            |
| Rated Hours               | 40000                         |
| Operating Temperature     | -30C (-22F) to +50C (+122F)   |
| Dimmable                  | Non-Dimmable                  |
| Photocell or Sensor       | Has Photocell                 |
| Weight (lb.)              | 1.26                          |
| Material                  | Polycarbonate (PC)            |
| Dimensions                |                               |
| Height (in.)              | 4.13                          |
| Width (in.)               | 7.5                           |
| Extension (in.)           | 12.88                         |
| Compliance                |                               |
| Safety Listing            | cULus - Certified             |
| Location Rating           | Wet                           |
| Energy Star               | No                            |
| DLC Approved              | No                            |
| ADA Compliant             | No                            |
| California Status         | Lawful for sale in California |
| Title 20 / 24 Status      | Lawful for sale               |
| California Prop 65        | Lead                          |
| RoHS Compliant            | Yes                           |
| FCC Compliant             | Yes                           |
| SDS Sheet                 | LED_Fixture                   |