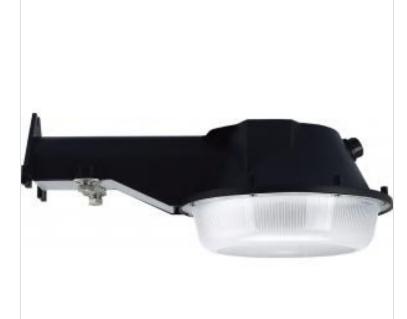

## **NUVO 65-245** 25W LED AREA LIGHT W/PHOTOCELL

## Notes

| Status                    | Active                        |
|---------------------------|-------------------------------|
| Fixture Type              | Area Light                    |
| Finish                    | Black                         |
| Wattage                   | 25W                           |
| Lumen Output              | 2200L                         |
| CCT (Kelvin)              | 5000K                         |
| Temperature               | Natural Light                 |
| IP Rating                 | IP65                          |
| Indoor or Outdoor Fixture | Outdoor                       |
| Specifications            |                               |
| Technology                | LED                           |
| CRI                       | 80+                           |
| Voltage                   | 120V-277V                     |
| Beam Angle                | 90                            |
| Rated Hours               | 40000                         |
| Operating Temperature     | -30C (-22F) to +50C (+122F)   |
| Dimmable                  | Non-Dimmable                  |
| Photocell or Sensor       | Has Photocell                 |
| Weight (lb.)              | 1.26                          |
| Material                  | Polycarbonate (PC)            |
| Dimensions                |                               |
| Height (in.)              | 4.13                          |
| Width (in.)               | 7.5                           |
| Extension (in.)           | 12.88                         |
| Compliance                |                               |
| Safety Listing            | cULus - Certified             |
| Location Rating           | Wet                           |
| Energy Star               | No                            |
| DLC Approved              | No                            |
| ADA Compliant             | No                            |
| California Status         | Lawful for sale in California |
| Title 20 / 24 Status      | Lawful for sale               |
| California Prop 65        | Lead                          |
|                           |                               |