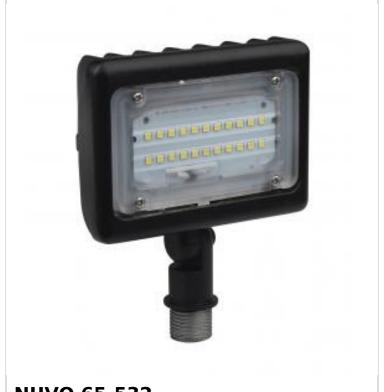

## SATCO NUVO

Project Name

ocation Prepared By

**NUVO 65-532** 

LED 15W SMALL FLOOD LIGHT

Notes

vw1 07-23-2025 00:04:

| General                   |             |  |
|---------------------------|-------------|--|
| Status                    | Active      |  |
| Fixture Type              | Flood Light |  |
| Finish                    | Bronze      |  |
| Wattage                   | 15W         |  |
| Lumen Output              | 1603L       |  |
| CCT (Kelvin)              | 4000K       |  |
| Temperature               | Cool White  |  |
| IP Rating                 | IP65        |  |
| Indoor or Outdoor Fixture | Outdoor     |  |