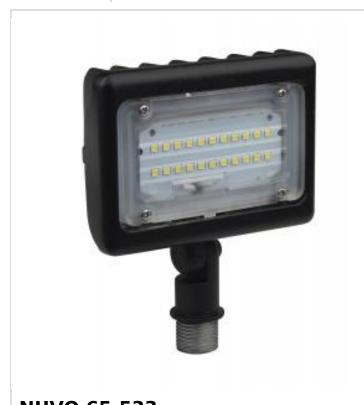

## SATCO NUVO

Project Name

Location

Prepared By

NUVO 65-533 LED 15W SMALL FLOOD LIGHT

Notes

| General                                          |                                 |
|--------------------------------------------------|---------------------------------|
| Status                                           | Active                          |
| Fixture Type                                     | Flood Light                     |
| Finish                                           | Bronze                          |
| Wattage                                          | 15W                             |
| Lumen Output                                     | 1624L                           |
| CCT (Kelvin)                                     | 5000K                           |
| Temperature                                      | Natural Light                   |
| IP Rating                                        | IP65                            |
| Indoor or Outdoor Fixture                        | Outdoor                         |
| Specifications                                   |                                 |
| Technology                                       | LED                             |
| CRI                                              | 80+                             |
| Voltage                                          | 120V-277V                       |
| Beam Angle                                       | 110                             |
| Rated Hours                                      | 50000                           |
| Operating Temperature                            | -20C (-4F) to +45C (+113F)      |
| Dimmable                                         | Non-Dimmable                    |
| Lens Material                                    | Polycarbonate (PC)              |
| Surge Protection                                 | Built-in surge protection - 2KV |
| Weight (lb.)                                     | 0.88                            |
| Material                                         | Die-Cast Aluminum               |
| Dimensions                                       |                                 |
| Height (in.)                                     | 1.5                             |
| Width (in.)                                      | 5.35                            |
| Length (in.)                                     | 4.33                            |
| Compliance                                       |                                 |
| Safety Listing                                   | cULus - Certified               |
| Location Rating                                  | Wet                             |
| UL Application                                   | Wall                            |
| ENERGY STAR                                      | No                              |
| DLC Approved                                     | No                              |
| IC Rated                                         | Yes                             |
| California Status                                | Lawful for sale in California   |
| Title 20 / 24 Status                             | Lawful for sale                 |
| California Prop 65                               | Lead                            |
| RoHS Compliant                                   | Yes                             |
| FCC Compliant                                    | Yes                             |
| Canadian Standard ICES-005                       | Class A                         |
| SDS Sheet                                        | LED_Fixture                     |
|                                                  |                                 |
| Additional Information                           |                                 |
| Additional Information<br>Additional Information | 1/2" Thread knuckle mount       |