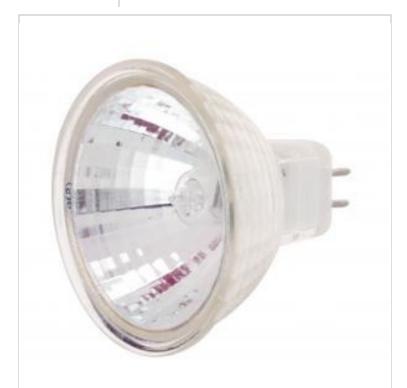

## SATCO NUVO

Project Name

ocation Prepared By

**SATCO S1995** 

20W MR16 LENSED SPOT 24 VOLT

Notes

ww1 06-05-2025 02:33:1

| General                |                                                           |
|------------------------|-----------------------------------------------------------|
| Status                 | Discontinued                                              |
| Watts                  | 20W                                                       |
| Volts                  | 24V                                                       |
| Shape                  | MR16                                                      |
| Filament               | C-8                                                       |
| Base                   | Miniature 2 Pin Round                                     |
| ANSI Base              | GU5.3/GX5.3                                               |
| Finish                 | Clear                                                     |
| CCT (Kelvin)           | 2900K                                                     |
| Temperature            | Warm White                                                |
| CRI                    | 100                                                       |
| Lumens                 | 170L                                                      |
| Beam Spread            | 9                                                         |
| Dimmable               | Yes-Dimmable Yes-Dimmable                                 |
| Dimming Note           | Check the transformer/driver MFG for dimmer compatibility |
| Hours Rated            | 2000                                                      |
| Product Category       | MR                                                        |
| Technology             | Halogen                                                   |
| Electrical             |                                                           |
| Amps                   | 0.833A                                                    |
| Spot Type              | NSP - Narrow Spot                                         |
| СВСР                   | 2000                                                      |
| Candlepower            | 2000                                                      |
| Physical               |                                                           |
| MOL                    | 1.88                                                      |
| MOD                    | 2                                                         |
| Lensed                 | Lensed Lamp                                               |
| Housing Color          | Clear                                                     |
| Weight (lb.)           | 0.06                                                      |
| Additional Information |                                                           |
| Additional Info        | UV Block                                                  |
| Compliance             |                                                           |
| Safety Listing         | Not Listed                                                |
| Location Rating        | Damp                                                      |
| California Status      | Non-Compliant                                             |
| Title 20 / 24 Status   | Non-Compliant                                             |
| California Prop 65     | Lead                                                      |