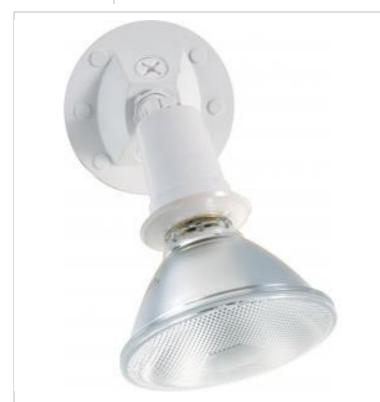

## SATCO NUVO

Project Name

Prepared By

**NUVO SF76-520** 1 LIGHT PAR38 FLOODLIGHT

Notes

| Status                    | Active                                                                                    |
|---------------------------|-------------------------------------------------------------------------------------------|
| Fixture Type              | Flood Light                                                                               |
| Finish                    | White                                                                                     |
| Number of Lamps           | 1                                                                                         |
| Height (in.)              | 4.75                                                                                      |
| Width (in.)               | 4.5                                                                                       |
| Extension (in.)           | 5                                                                                         |
| Indoor or Outdoor Fixture | Outdoor                                                                                   |
| Specifications            |                                                                                           |
| Technology                | Halogen                                                                                   |
| Base                      | Medium                                                                                    |
| Wattage                   | 150W                                                                                      |
| Dimmable                  | Lamp Dependent                                                                            |
| Dimming Note              | Dimming requirements and compatible<br>dimmers are dependent on the light bulb(s)<br>used |
| Bulb Included             | No                                                                                        |
| Weight (lb.)              | 0.49                                                                                      |
| Material                  | Die-Cast Aluminum / Glass                                                                 |
| Compliance                |                                                                                           |
| Safety Listing            | cULus                                                                                     |
| Location Rating           | Wet                                                                                       |
| UL Application            | Wall                                                                                      |
| Energy Star               | No                                                                                        |
| DLC Approved              | No                                                                                        |
| ADA Compliant             | No                                                                                        |
| California Status         | Lawful for sale in California                                                             |
| Title 20 / 24 Status      | Lawful for sale                                                                           |
| California Prop 65        | Lead                                                                                      |
| RoHS Compliant            | Yes                                                                                       |
| Additional Information    |                                                                                           |
|                           |                                                                                           |