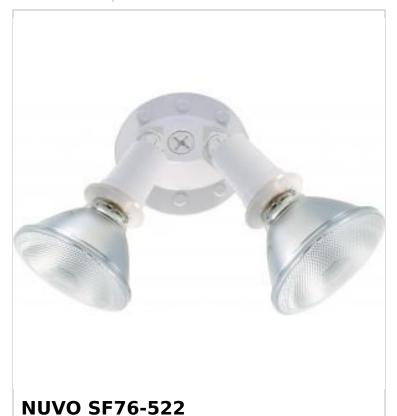

## SATCO NUVO

Project Name

Prepared By

Notes

2 LIGHT PAR38 FLOODLIGHT

| General                   |             |  |  |  |
|---------------------------|-------------|--|--|--|
| Status                    | Active      |  |  |  |
| Fixture Type              | Flood Light |  |  |  |
| Finish                    | White       |  |  |  |
| Number of Lamps           | 2           |  |  |  |
| Height (in.)              | 4.75        |  |  |  |
| Width (in.)               | 10          |  |  |  |
| Extension (in.)           | 5           |  |  |  |
| Indoor or Outdoor Fixture | Outdoor     |  |  |  |