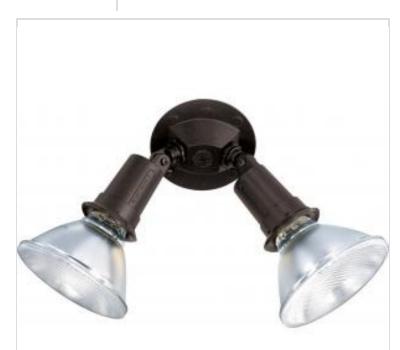

## SATCO NUVO

Project Name

```
Location
```

Prepared By

| General                   |                                                                                           |
|---------------------------|-------------------------------------------------------------------------------------------|
| Status                    | Active                                                                                    |
| Fixture Type              | Flood Light                                                                               |
| Finish                    | Bronze                                                                                    |
| Number of Lamps           | 2                                                                                         |
| Height (in.)              | 4.75                                                                                      |
| Width (in.)               | 10                                                                                        |
| Extension (in.)           | 5                                                                                         |
| Indoor or Outdoor Fixture | Outdoor                                                                                   |
| Specifications            |                                                                                           |
| Technology                | Halogen                                                                                   |
| Base                      | Medium                                                                                    |
| Wattage                   | 150W                                                                                      |
| Dimmable                  | Lamp Dependent                                                                            |
| Dimming Note              | Dimming requirements and compatible<br>dimmers are dependent on the light bulb(s)<br>used |
| Bulb Included             | No                                                                                        |
| Weight (lb.)              | 1.73                                                                                      |
| Material                  | Die-Cast Aluminum / Glass                                                                 |
| Compliance                |                                                                                           |
| Safety Listing            | cULus                                                                                     |
| Location Rating           | Wet                                                                                       |
| UL Application            | Wall                                                                                      |
| ENERGY STAR               | No                                                                                        |
| DLC Approved              | No                                                                                        |
| ADA Compliant             | No                                                                                        |
| California Status         | Lawful for sale in California                                                             |
| Title 20 / 24 Status      | Lawful for sale                                                                           |
| California Prop 65        | Lead                                                                                      |
| RoHS Compliant            | Yes                                                                                       |
| Additional Information    |                                                                                           |
| Warranty                  | 1-Year                                                                                    |