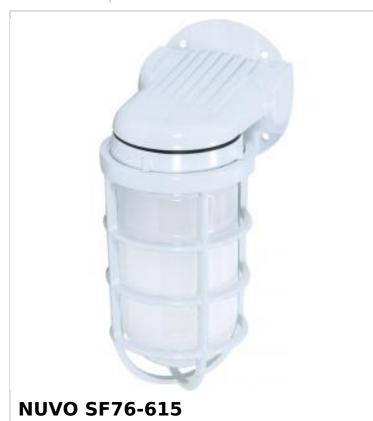

## SATCO NUVO

General

Project Name

Prepared By

1 LT SMALL VAPOR PROOF WALL

## Notes

| Status                    | Active                                                                                    |
|---------------------------|-------------------------------------------------------------------------------------------|
| Fixture Type              | Vapor Proof                                                                               |
| Finish                    | White                                                                                     |
| Number of Lamps           | 1                                                                                         |
| Height (in.)              | 9.38                                                                                      |
| Width (in.)               | 4.25                                                                                      |
| Extension (in.)           | 5.38                                                                                      |
| Indoor or Outdoor Fixture | Outdoor                                                                                   |
| Specifications            |                                                                                           |
| Technology                | Lamp Dependent                                                                            |
| Base                      | Medium                                                                                    |
| Wattage                   | 150W                                                                                      |
| Dimmable                  | Lamp Dependent                                                                            |
| Dimming Note              | Dimming requirements and compatible<br>dimmers are dependent on the light bulb(s)<br>used |
| Bulb Included             | No                                                                                        |
| Glass Description         | Frost                                                                                     |
| Weight (lb.)              | 2.23                                                                                      |
| Material                  | Glass / Metal                                                                             |
| Compliance                |                                                                                           |
| Safety Listing            | cULus                                                                                     |
| Location Rating           | Wet                                                                                       |
| UL Application            | Wall                                                                                      |
| ENERGY STAR               | No                                                                                        |
| DLC Approved              | No                                                                                        |
| ADA Compliant             | No                                                                                        |
| California Status         | Lawful for sale in California                                                             |
| Title 20 / 24 Status      | Lawful for sale                                                                           |
| California Prop 65        | Lead                                                                                      |
| RoHS Compliant            | Yes                                                                                       |
| Additional Information    |                                                                                           |
| Warranty                  | 1-Year                                                                                    |
|                           |                                                                                           |