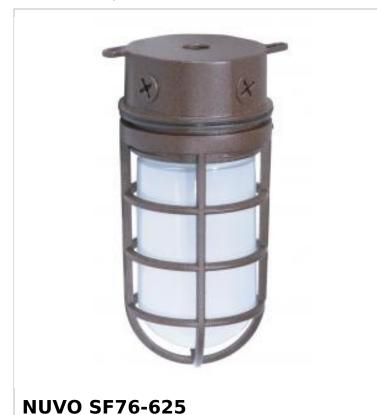

## SATCO NUVO

Project Name

ocation

Prepared By

Notes

1 LT SMALL VAPOR PROOF SURFACE

www1 04-30-2025 00:42:5

| General                   |             |  |
|---------------------------|-------------|--|
| Status                    | Active      |  |
| Fixture Type              | Vapor Proof |  |
| Finish                    | Old Bronze  |  |
| Number of Lamps           | 1           |  |
| Height (in.)              | 9.38        |  |
| Width (in.)               | 4.25        |  |
| Extension (in.)           | 9.38        |  |
| Indoor or Outdoor Fixture | Outdoor     |  |

| Specifications    |                                                                                     |
|-------------------|-------------------------------------------------------------------------------------|
| Technology        | Lamp Dependent                                                                      |
| Base              | Medium                                                                              |
| Wattage           | 100W                                                                                |
| Dimmable          | Lamp Dependent                                                                      |
| Dimming Note      | Dimming requirements and compatible dimmers are dependent on the light bulb(s) used |
| Bulb Included     | No                                                                                  |
| Glass Description | Frost                                                                               |
| Weight (lb.)      | 3.95                                                                                |
| Material          | Glass / Metal                                                                       |