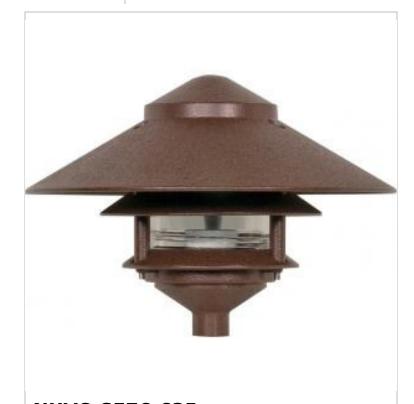

## NUVO SF76-635 1 LT 2 LOUVER PAGODA LG HOOD

## Notes

| General                   |                                                                                           |
|---------------------------|-------------------------------------------------------------------------------------------|
| Status                    | Active                                                                                    |
| Finish                    | Old Bronze                                                                                |
| Style                     | Traditional                                                                               |
| Number of Lamps           | 1                                                                                         |
| Height (in.)              | 7.13                                                                                      |
| Width (in.)               | 9.63                                                                                      |
| Indoor or Outdoor Fixture | Outdoor                                                                                   |
| Specifications            |                                                                                           |
| Base                      | Medium                                                                                    |
| Bulb Type                 | Lamp Dependent                                                                            |
| Max Wattage               | 75W                                                                                       |
| Voltage                   | 120V                                                                                      |
| Bulb Included             | No                                                                                        |
| Dimmable                  | Lamp Dependent                                                                            |
| Dimming Note              | Dimming requirements and compatible<br>dimmers are dependent on the light bulb(s)<br>used |
| Weight (lb.)              | 2.23                                                                                      |
| Fixture Type              | Post Lantern                                                                              |
| Fixture Material          | Die-Cast Aluminum / Glass                                                                 |
| Dimensions                |                                                                                           |
| Fitter Size               | 1/2 in. threaded female                                                                   |
| Compliance                |                                                                                           |
| Safety Listing            | cULus                                                                                     |
| Location Rating           | Wet                                                                                       |
| UL Application            | Outdoor                                                                                   |
| Energy Star               | No                                                                                        |
| DLC Approved              | No                                                                                        |
| California Status         | Lawful for sale in California                                                             |
| Title 20 / 24 Status      | Lawful for sale                                                                           |
| California Prop 65        | Lead                                                                                      |
| RoHS Compliant            | Yes                                                                                       |