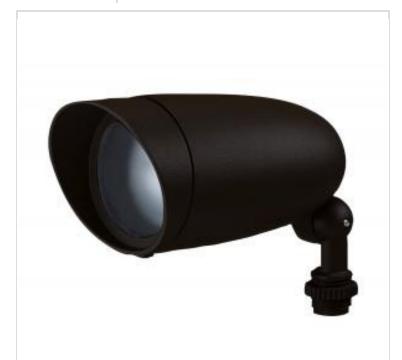

## **NUVO SF76-645**

1 LIGHT PAR16 LANDSCAPE FLOOD

Notes

www1 04-02-2025 00:35:1

| General                   |             |  |
|---------------------------|-------------|--|
| Status                    | Active      |  |
| Fixture Type              | Flood Light |  |
| Finish                    | Dark Bronze |  |
| Number of Lamps           | 1           |  |
| Width (in.)               | 2.5         |  |
| Length (in.)              | 5.5         |  |
| Indoor or Outdoor Fixture | Outdoor     |  |