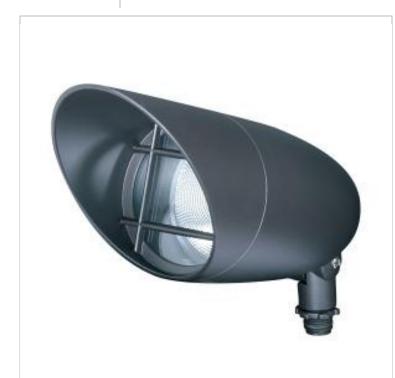

## SATCO' NUVO

Project Name

```
Location
```

Prepared By

| Status                    | Active                                                                                    |
|---------------------------|-------------------------------------------------------------------------------------------|
| Fixture Type              | Flood Light                                                                               |
| Finish                    | Dark Bronze                                                                               |
| Number of Lamps           | 1                                                                                         |
| Width (in.)               | 4.25                                                                                      |
| Length (in.)              | 11.5                                                                                      |
| Indoor or Outdoor Fixture | Outdoor                                                                                   |
| Specifications            |                                                                                           |
| Technology                | Halogen                                                                                   |
| Base                      | Medium                                                                                    |
| Wattage                   | 75W                                                                                       |
| Dimmable                  | Lamp Dependent                                                                            |
| Dimming Note              | Dimming requirements and compatible<br>dimmers are dependent on the light bulb(s)<br>used |
| Bulb Included             | No                                                                                        |
| Weight (lb.)              | 1.48                                                                                      |
| Material                  | Die-Cast Aluminum / Glass                                                                 |
| Compliance                |                                                                                           |
| Safety Listing            | cULus                                                                                     |
| Location Rating           | Wet                                                                                       |
| UL Application            | Outdoor                                                                                   |
| Energy Star               | No                                                                                        |
| DLC Approved              | No                                                                                        |
| California Status         | Lawful for sale in California                                                             |
| Title 20 / 24 Status      | Lawful for sale                                                                           |
| California Prop 65        | Lead                                                                                      |
| RoHS Compliant            | Yes                                                                                       |
| Additional Information    |                                                                                           |
| Manual and a              | 1 Marsharitada Fistorea                                                                   |