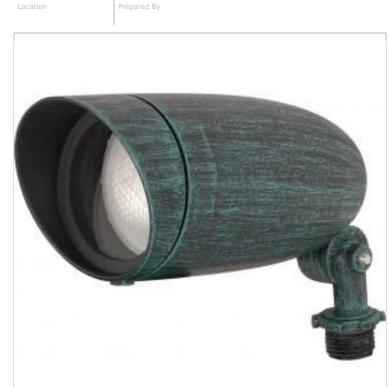

## SATCO NUVO

Project Name

| General                   |                                                                                           |
|---------------------------|-------------------------------------------------------------------------------------------|
| Status                    | Active                                                                                    |
| Fixture Type              | Flood Light                                                                               |
| Finish                    | Antique Verdigris                                                                         |
| Number of Lamps           | 1                                                                                         |
| Width (in.)               | 2.75                                                                                      |
| Length (in.)              | 6.25                                                                                      |
| Indoor or Outdoor Fixture | Outdoor                                                                                   |
| Specifications            |                                                                                           |
| Technology                | Halogen                                                                                   |
| Base                      | Medium                                                                                    |
| Wattage                   | 50W                                                                                       |
| Dimmable                  | Lamp Dependent                                                                            |
| Dimming Note              | Dimming requirements and compatible<br>dimmers are dependent on the light bulb(s)<br>used |
| Bulb Included             | No                                                                                        |
| Weight (lb.)              | 0.74                                                                                      |
| Material                  | Die-Cast Aluminum / Glass                                                                 |
| Compliance                |                                                                                           |
| Safety Listing            | cULus                                                                                     |
| Location Rating           | Wet                                                                                       |
| UL Application            | Outdoor                                                                                   |
| ENERGY STAR               | No                                                                                        |
| DLC Approved              | No                                                                                        |
| California Status         | Lawful for sale in California                                                             |
| Title 20 / 24 Status      | Lawful for sale                                                                           |
| California Prop 65        | Lead                                                                                      |
| RoHS Compliant            | Yes                                                                                       |
| Additional Information    |                                                                                           |
| Warranty                  | 1-Year                                                                                    |