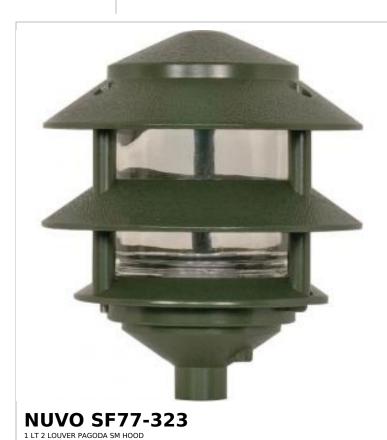

## SATCO NUVO

Project Name

Prepared By

General Status Active Finish Green Traditional Style Number of Lamps 1 Height (in.) 7.13 Width (in.) 6.13 Indoor or Outdoor Fixture Outdoor Specifications Base Medium Bulb Type Lamp Dependent Max Wattage 75W Voltage 120V Bulb Included No Dimmable Lamp Dependent Dimming requirements and compatible Dimming Note dimmers are dependent on the light bulb(s) used 3.95 Weight (lb.) Fixture Type Post Lantern Fixture Material Die-Cast Aluminum / Glass Dimensions Fitter Size 1/2 in. threaded female Compliance Safety Listing cULus Location Rating Wet **UL** Application Outdoor ENERGY STAR No DLC Approved No California Status Lawful for sale in California Title 20 / 24 Status Lawful for sale